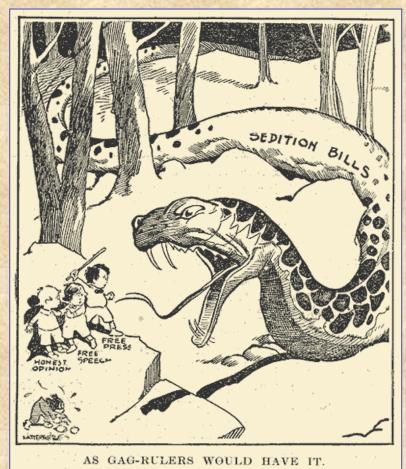

#### CIVIL LIBERTIES RESTRICTED DURING THE WAR

**CIVIL LIBERTIES ARE FUNDAMENTAL INDIVIDUAL** RIGHTS THAT ARE PROTECTED IN THE BILL OF RIGHTS, SUCH AS FREEDOM OF SPEECH AND **RELIGION, HOWEVER IN TIMES** OF CRISIS THEY HAVE BEEN RESTRICTED BY THE **GOVERNMENT IN ORDER TO ACHIEVE LARGER GOALS** 

**DURING WORLD WAR ONE, LAWS** WERE PASSED THAT SEVERELY RESTRICTED PEOPLE'S RIGHTS WHO SPOKE OUT AGAINST THE **WAR EFFORT** 

**LED TO 6,000 ARRESTS AND OVER 1900 PROSECUTIONS** WERE MADE UNDER THE LAWS

## THE ESPIONAGE ACT OF 1917, LATER AMENDED AND CALLED THE SEDITION ACT OF 1918

willfully make or convey false reports or false statements with intent to interfere with the operation or success of the military or naval forces of the United States or to promote the success of its enemies and whoever when the United States is at war, shall willfully cause or attempt to cause insubordination, disloyalty, mutiny, refusal of duty, in the military or naval forces of the United States, or shall willfully obstruct the recruiting or enlistment service of the United States, to the injury of the service or of the United States, shall be punished by a fine of not more than \$10,000 or imprisonment for not more than twenty years, or both.

### THE SEDITION ACT MAY 16, 1918

**SECTION 3. Whoever, when the United States is at war, shall willfully** make or convey false reports or false statements with intent to interfere with the operation or success of the military or naval forces of the United States, or to promote the success of its enemies, or shall willfully make or convey false reports, or false statements, . . . or incite insubordination, disloyalty, mutiny, or refusal of duty, in the military or naval forces of the United States, or shall willfully obstruct . . . the recruiting or enlistment service of the United States, or . . . shall willfully utter, print, write, or publish any disloyal, profane, scurrilous, or abusive language about the form of government of the United States, or the Constitution of the United States, or the military or naval forces of the United States . . . or shall willfully display the flag of any foreign enemy, or shall willfully . . . urge, incite, or advocate any curtailment of production . . . or advocate, teach, defend, or suggest the doing of any of the acts or things in this section enumerated and whoever shall by word or act support or favor the cause of any country with which the United States is at war or by word or act oppose the cause of the United States therein, shall be punished by a fine of not more than \$10,000 or imprisonment for not more than twenty years, or both....