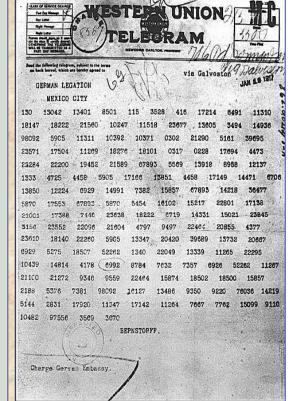

### **ZIMMERMANN NOTE (1917)**

On the first of February we intend to begin submarine warfare unrestricted. In spite of this, it is our intention to endeavor to keep neutral the United States of America.

If this attempt is not successful, we propose an alliance on the following basis with Mexico: That we shall make war together and together make peace. We shall give general financial support, and it is understood that Mexico is to reconquer the lost territory in New Mexico, Texas, and Arizona. The details are left to you for settlement. . . .

You are instructed to inform the President of Mexico of the above in the greatest confidence as soon as it is certain that there will be an outbreak of war with the United States and suggest that the President of Mexico, on his own initiative, should communicate with Japan suggesting adherence at once to this plan; at the same time, offer to mediate between Germany and Japan.

Please call to the attention of the President of Mexico that the employment of ruthless submarine warfare now promises to compel England to make peace in a few months.

Alfred Zimmermann, German Foreign Minister 1916