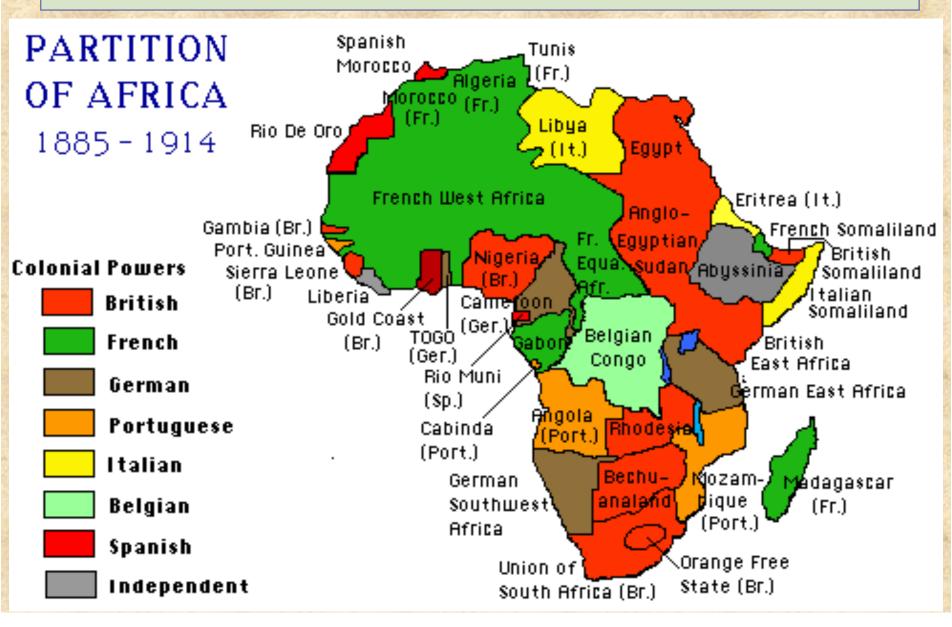

-------------------------------------|-----------------|
| II.THE U.S. TRIED TO REMAIN NEUTRAL. | <u>Slide 48</u> |
| III.THE U.S. ENTERED THE WAR         | Slide 66        |
| IV.EFFECTS ON HOME FRONT             | Slide 75        |
| V. WWI ENDED                         | Slide 129       |

### THE WAR BEGAN

- **\*MAP OF PRE-WAR EUROPE**
- \*REASONS FOR WAR
- **\*MAP OF MAJOR BATTLES**
- \*NEW TECHNOLOGIES CHANGED THE FACE OF WAR
- **\*DAILY LIFE OF SOLDIERS**





### **NATIONALISM**

- •DEFINED AS THE BELIEF IN THE SUPERIORITY OF ONE'S OWN NATION OR COUNTRY.
- •AN EMPHASIS ON THE IMMEDIATE GOALS OF THE PARTICULAR COUNTRY, RATHER THAN INTERNATIONAL GOALS.
- IN THE EXTREME IT CAN LEAD TO HATRED OR DEGRADATION OF OTHER COUNTRIES.

### RIVALRIES OVER COLONIES LED TO BITTERNESS IN EUROPE







### **ARMS RACE**



- **EACH COUNTRY IN EUROPE HAD A DESIRE TO BETTER ITS ARMY AND NAVY.**
- GREAT BRITAIN TRADITIONALLY HAD THE MOST POWERFUL NAVY IN EUROPE. GERMANY BEGAN TO EXPAND HER NAVY, WHICH CREATED TENSION BETWEEN THE TWO NATIONS.
- FRANCE LOST THE ALSACE-LORRAINE REGION TO GERMANY IN THE FRANCO-PRUSSIAN WAR OF 1870. THIS LEFT BITTERNESS BETWEEN THE TWO COUNTRIES AND A DETERMINATION BY FRANCE TO HAVE HER ARMY READY TO TAKE BACK THE TERRITORY FROM GERMANY.

# INTRICATE AND SOMETIMES SECRET ALLIANCES IN EUROPE LED TO OBLIGATIONS BUT ALSO DIVIDED LOYALTIES IF ATTACKED

AUSTRIAHUNGARY HAD
AN AGREEMENT
WITH GERMANY
WHO HAD AN
AGREEMENT
WITH ITALY.
OTTOMAN
EMPIRE WAS
ALLIED WITH
GERMANY
AGAINST
RUSSIA.



SERBIA HAD AN AGREEMENT WITH RUSSIA WHO HAD AN AGREEMENT WITH FRANCE WHO HA