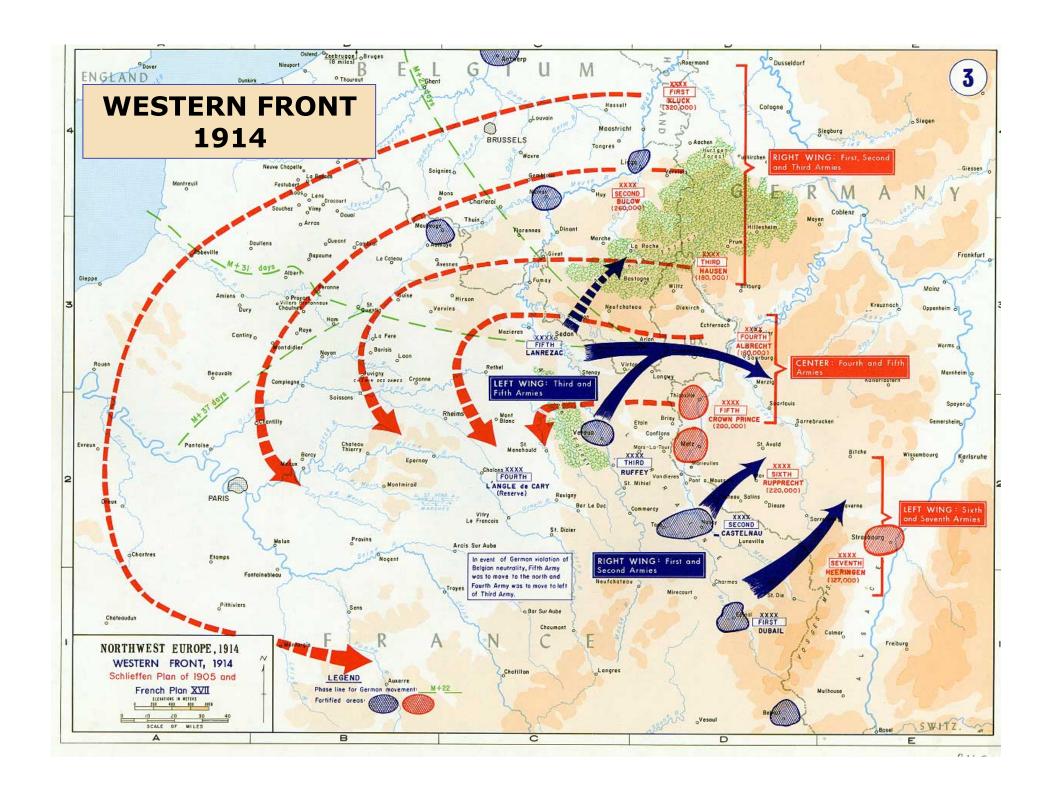

DECLARED WAR ON RUSSIA**
- **\*AUGUST 3 GERMANY DECLARED WAR ON FRANCE**
- **\*AUGUST 4 GERMANY INVADED NEUTRAL BELGIUM WHICH PROMPTED BRITAIN TO DECLARE WAR THE SAME DAY**
- **\*AUGUST 4 PRESIDENT WILSON DECLARED POLICY OF NEUTRALITY FOR THE UNITED STATES**
- **\*AUGUST 6 AUSTRIA-HUNGARY DECLARED WAR ON RUSSIA**
- **+AUGUST 23 JAPAN DECLARED WAR ON GERMANY**
- **OCTOBER 29 OTTOMAN EMPIRE JOINED THE WAR ON THE SIDE OF THE CENTRAL POWERS**

# THE WAR BEGAN WITH THE ALLIES VERSUS THE CENTRAL POWERS AND SIX NEUTRAL NATIONS

#### **ALLIES**

**FRANCE** 

UNITED KINGDOM (AND ALL OF HER COLONIES)

ITALY RUSSIA

JAPAN ROMANIA

SERBIA GREECE

**PORTUGAL** 

### **NEUTRAL NATIONS**

SPAIN SWITZERLAND NORWAY SWEDEN BELGIUM DENMARK

#### **CENTRAL POWERS**

AUSTRIA-HUNGARY
GERMANY
BULGARIA
TURKEY





### NEW WEAPONS CREATED A NEW STYLE OF FIGHTING



### **RAILWAYS**

### EVEN THOUGH NOT A NEW TECHNOLOGY, PLAYED A KEY ROLE IN SUPPLYING AND TRANSPORTING TROOPS





### SHIPS, ALTHOUGH NOT A NEW TECHNOLOGY, WERE VITAL TO SUPPLY TROOPS AND CONTROL PORTS











### **AIRPLANES ENTERED THE SCENE**









# ZEPPELINS HAD BEEN USED FOR PASSENGER TRAVEL PRIOR TO THE WAR AND DURING THE WAR BECAME FIGHTER AIRCRAFT







THESE PHOTOS SHOW THE DEVASTATION OF A ZEPPELIN ATTACK

## SUBMARINES, CALLED "U-BOATS" BY THE GERMANS, WERE USED TO SINK SUPPLY SHIPS



# TECHNOLOGY IMPROVED CANNONS









### **MACHINE GUNS**













### TANKS WERE FIRST INTRODUCED











### **POISONOUS GAS**







### TRENCH WARFARE









MOST OF THE TIME
IN THE TRENCHES
WAS SPENT
WAITING FOR THE
FIG