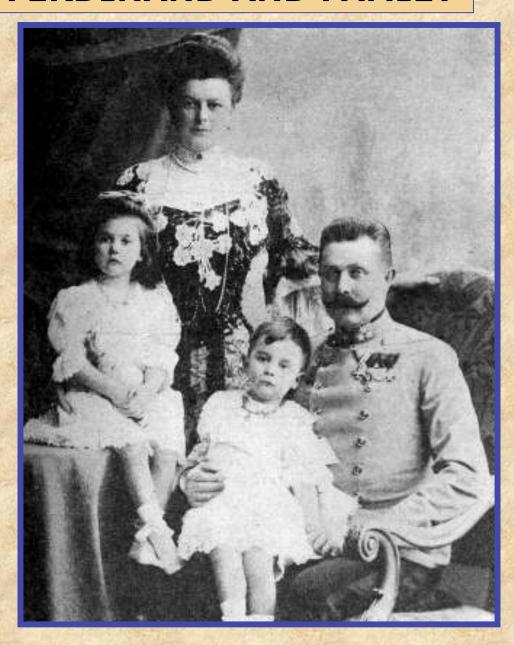

#### ARCHDUKE FRANZ FERDINAND AND FAMILY

THE HEIR TO THE **AUSTRO-HUNGARIAN THRONE WAS ASSASSINATED WHILE** TOURING THROUGH **SERBIA BY GAVRILO** PRINCIP, A MEMBER OF **AN ORGANIZATION CALLED BLACK HAND, WHO WANTED** INDEPENDENCE FOR THE **REGION FROM AUSTRIA-HUNGARY. THIS ASSASSINATION** HELPED LEAD TO THE WAR AS COUNTRIES **RUSHED TO AVENGE THE** MURDER AND FULFILL THEIR ALLIANCE **OBLIGATIONS.** 