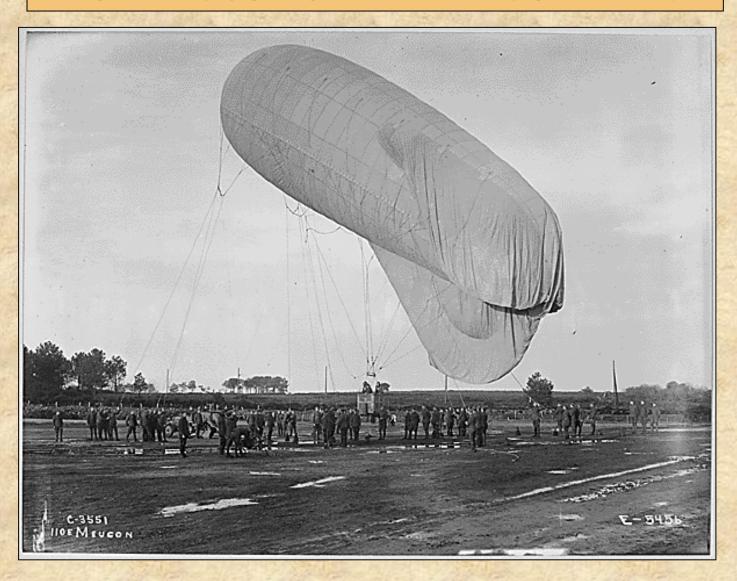

### BALLOONS WERE USED FOR FINDING THE POSITION OF THE ENEMY AND FOR RESCUE OF FALLEN SOLDIERS