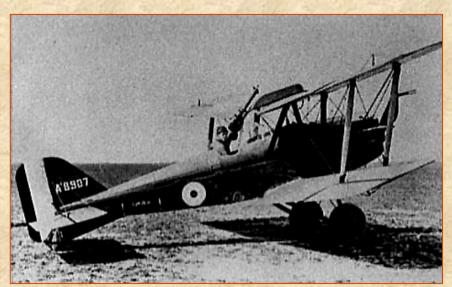

SIA**
- **+AUGUST 23 JAPAN DECLARED WAR ON GERMANY**
- **OCTOBER 29 OTTOMAN EMPIRE JOINED THE WAR ON THE SIDE OF THE CENTRAL POWERS**

# THE WAR BEGAN WITH THE ALLIES VERSUS THE CENTRAL POWERS AND SIX NEUTRAL NATIONS

#### **ALLIES**

**FRANCE** 

UNITED KINGDOM (AND ALL OF HER COLONIES)

ITALY RUSSIA

JAPAN ROMANIA

SERBIA GREECE

**PORTUGAL** 

### **NEUTRAL NATIONS**

SPAIN SWITZERLAND NORWAY SWEDEN BELGIUM DENMARK

#### **CENTRAL POWERS**

AUSTRIA-HUNGARY
GERMANY
BULGARIA
TURKEY





### NEW WEAPONS CREATED A NEW STYLE OF FIGHTING



### **RAILWAYS**

### EVEN THOUGH NOT A NEW TECHNOLOGY, PLAYED A KEY ROLE IN SUPPLYING AND TRANSPORTING TROOPS





### SHIPS, ALTHOUGH NOT A NEW TECHNOLOGY, WERE VITAL TO SUPPLY TROOPS AND CONTROL PORTS











### **AIRPLANES ENTERED THE SCENE**









# ZEPPELINS HAD BEEN USED FOR PASSENGER TRAVEL PRIOR TO THE WAR AND DURING THE WAR BECAME FIGHTER AIRCRAFT







THESE PHOTOS SHOW THE DEVASTATION OF A ZEPPELIN ATTACK

## SUBMARINES, CALLED "U-BOATS" BY THE GERMANS, WERE USED TO SINK SUPPLY SHIPS



# TECHNOLOGY IMPROVED CANNONS









### **MACHINE GUNS**













### TANKS WERE FIRST INTRODUCED











### **POISONOUS GAS**







### TRENCH WARFARE









MOST OF THE TIME
IN THE TRENCHES
WAS SPENT
WAITING FOR THE
FIGHTING TO
BEGIN





SLEEPING TOOK
PLACE IN SHIFTS
SO SOMEONE WAS
ALWAYS
WATCHING THE
ENEMY

### "OVER THE TOP"





### "NO MAN'S LAND"

THE AREA
BETWEEN THE
TRENCHES WAS
THE MOST
DANGEROUS
PLACE TO BE





### BALLOONS WERE USED FOR FINDING THE POSITION OF THE ENEMY AND FOR RESCUE OF FALLEN SOLDIERS



###