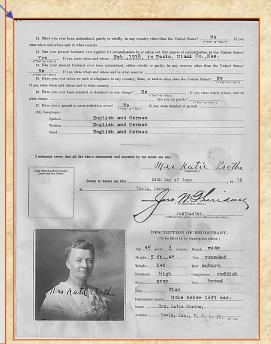

The Presidential
Proclamation of April 19,
1918 defined persons as
"alien enemies" men and
women (whether naturalized
citizens or not) born in
Germany, Austria or the
Turkish Empire; and women
(regardless of birthplace)
married to alien enemies.

Papers are from an American citizen married to a German.

**County of Residence: Miami** 

**City of Residence: Paola** 

**Gender: Female** 

Country of Origin: United States

**City of Origin: Kansas** 

Maiden Name: Windler Date of Birth: 03/23/1873