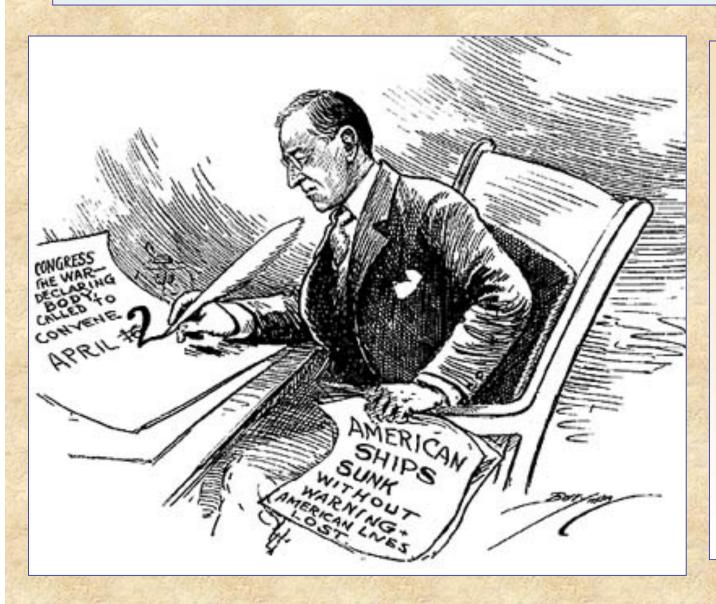

#### WILSON ASKED CONGRESS TO DECLARE WAR APRIL 2, 1917

"THE WORLD MUST **BE MADE SAFE FOR DEMOCRACY. ITS PEACE MUST BE PLANTED UPON** THE TESTED **FOUNDATIONS OF POLITICAL** LIBERTY. WE HAVE **NO SELFISH ENDS** TO SERVE. WE **DESIRE NO** CONQUEST, NO DOMINION. WE **SEEK NO INDEMNITIES FOR OURSELVES, NO MATERIAL COMPENSATION FOR THE SACRIFICES WE SHALL FREELY** MAKE."

### **CONGRESS DECLARED WAR APRIL 6, 1917**

**EXCERPT FROM THE**WAR DECLARATION

"Whereas the Imperial German **Government has committed** repeated acts of war against the Government and the people of the United States of America; Therefore be it Resolved by the Senate and the **House of Representatives of** the United States of America in **Congress Assembled, that the** state of war between the United States and the Imperial **German Government which has** thus been thrust upon the **United States is hereby** formally declared; and that the President be, and he is hereby, authorized and directed to employ the entire naval and military forces of the United States and the resources of the **Government to carry on war** against the Imperial German Government; and to bring the conflict to a successful termination all of the resources of the country are hereby pledged by the Congress of the United States."