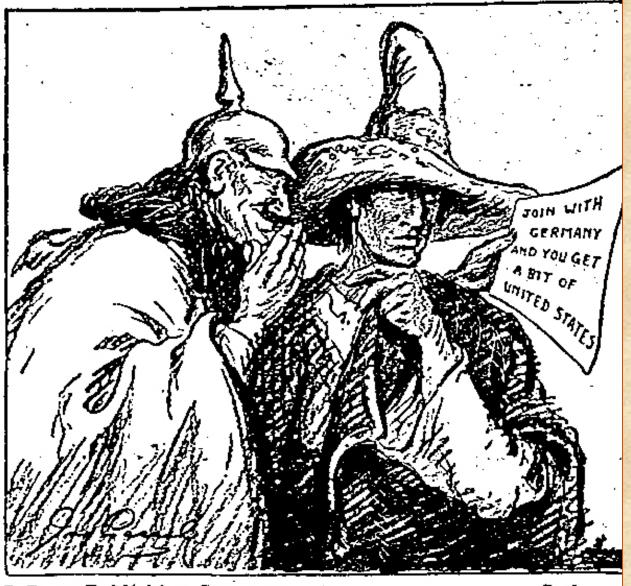

### **ZIMMERMANN NOTE (1917)**

On the first of February we intend to begin submarine warfare unrestricted. In spite of this, it is our intention to endeavor to keep neutral the United States of America.

If this attempt is not successful, we propose an alliance on the following basis with Mexico: That we shall make war together and together make peace. We shall give general financial support, and it is understood that Mexico is to reconquer the lost territory in New Mexico, Texas, and Arizona. The details are left to you for settlement. . . .

You are instructed to inform the President of Mexico of the above in the greatest confidence as soon as it is certain that there will be an outbreak of war with the United States and suggest that the President of Mexico, on his own initiative, should communicate with Japan suggesting adherence at once to this plan; at the same time, offer to mediate between Germany and Japan.

Please call to the attention of the President of Mexico that the employment of ruthless submarine warfare now promises to compel England to make peace in a few months.

Alfred Zimmermann, German Foreign Minister 1916

POLITICAL
CARTOON ON
THE
ZIMMERMAN
NOTE

O Press Publishing Company

SOME PROMISE!

axil 191