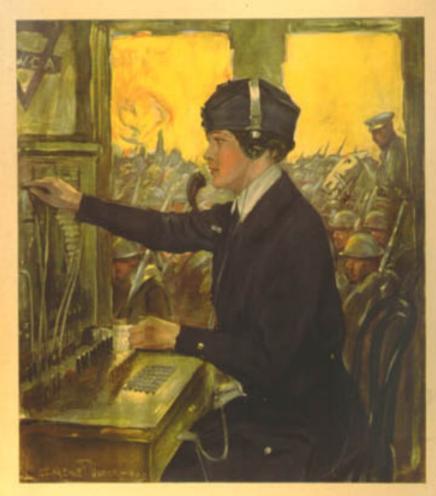

#### **SELECTIVE SERVICE ACT MAY 18, 1917**

REQUIRED ALL MALES BETWEEN THE AGES OF 21-30 (LATER CHANGED TO 18-45) TO REGISTER FOR THE DRAFT

ABOUT 24 MILLION MEN REGISTERED, 23% OF TOTAL POPULATION

ABOUT 11,000 WOMEN VOLUNTEERED AS NURSES, CLERICAL WORKERS AND TELEPHONE OPERATORS