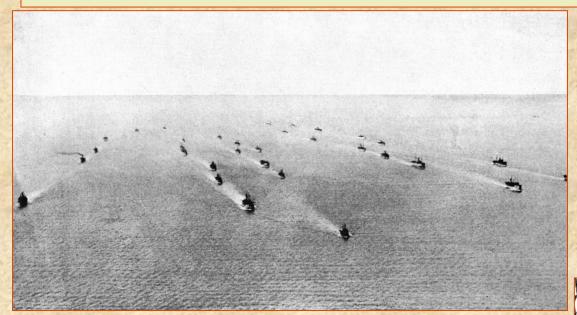

### SHIPS, ALTHOUGH NOT A NEW TECHNOLOGY, WERE VITAL TO SUPPLY TROOPS AND CONTROL PORTS