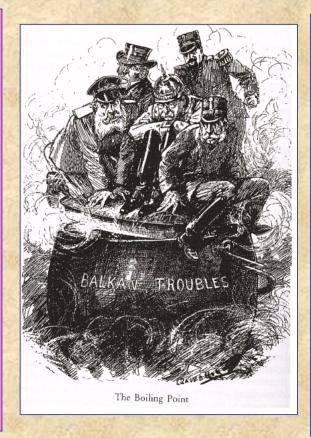

### RIVALRIES OVER COLONIES LED TO BITTERNESS IN EUROPE

### **ARMS RACE**

- **EACH COUNTRY IN EUROPE HAD A DESIRE TO BETTER ITS ARMY AND NAVY.**
- GREAT BRITAIN TRADITIONALLY HAD THE MOST POWERFUL NAVY IN EUROPE. GERMANY BEGAN TO EXPAND HER NAVY, WHICH CREATED TENSION BETWEEN THE TWO NATIONS.
- FRANCE LOST THE ALSACE-LORRAINE REGION TO GERMANY IN THE FRANCO-PRUSSIAN WAR OF 1870. THIS LEFT BITTERNESS BETWEEN THE TWO COUNTRIES AND A DETERMINATION BY FRANCE TO HAVE HER ARMY READY TO TAKE BACK THE TERRITORY FROM GERMANY.

# INTRICATE AND SOMETIMES SECRET ALLIANCES IN EUROPE LED TO OBLIGATIONS BUT ALSO DIVIDED LOYALTIES IF ATTACKED

AUSTRIAHUNGARY HAD
AN AGREEMENT
WITH GERMANY
WHO HAD AN
AGREEMENT
WITH ITALY.
OTTOMAN
EMPIRE WAS
ALLIED WITH
GERMANY
AGAINST
RUSSIA.

SERBIA HAD AN AGREEMENT WITH RUSSIA WHO HAD AN AGREEMENT WITH FRANCE WHO HAD AN AGREEMENT WITH GREAT BRITAIN WHO HAD AN AGREEMENT PROTECT BELGIUM'S NEUTRALITY