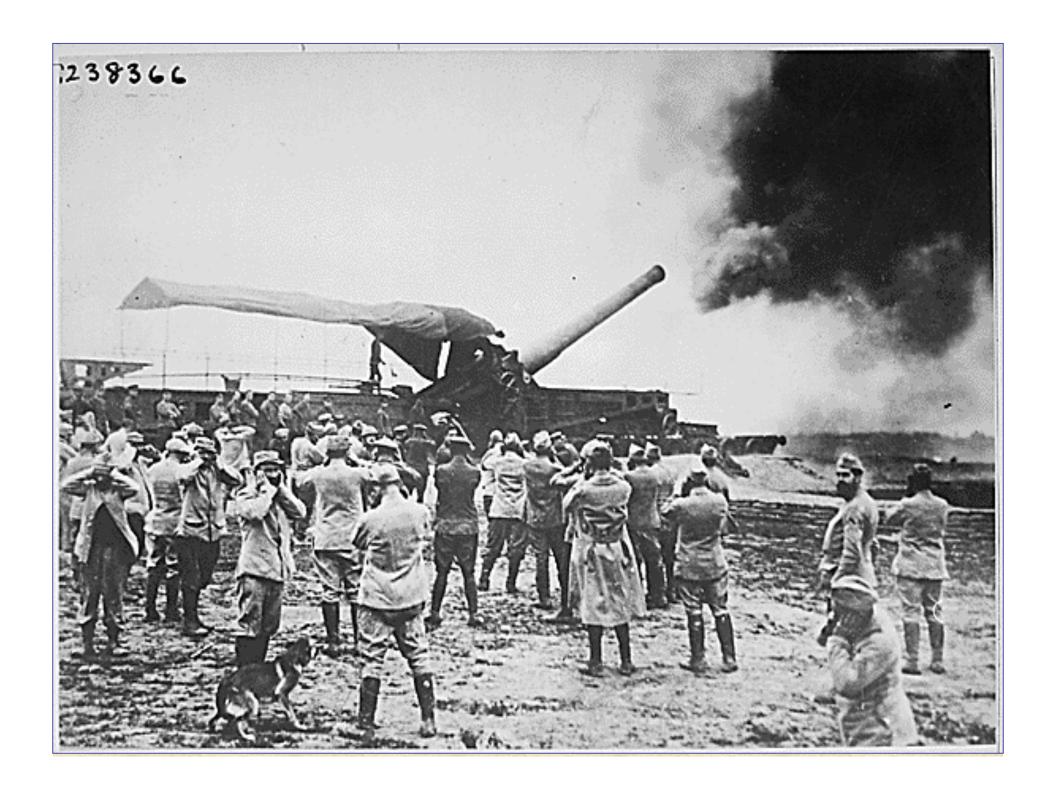

|                     |
|                                                                    |                     |
|                                                                    |                     |
|                                                                    |                     |
|                                                                    |                     |
| du Source de Pagares Pryagonso                                     | Olido Mayor General |
| J 4                                                                | Duffour.            |

AERIAL VIEW
OF THE
TRENCH
NETWORK,
NEAR
VILLECEY,
FRANCE



## PREPARING FOR BATTLE IN MARNE, FRANCE



# THE FRENCH ATTACKED AT THE SOMME FRONT





#### **VERDUN WAS A MAJOR BATTLEGROUND**





## **VAUX, FRANCE**



## WOUNDED CHINESE AND MOROCCAN SOLDIERS IN FRANCE



# JAPANESE AND RUSSIAN ARMIES IN SIBERIA



## THE U.S. TRIED TO REMAIN NEUTRAL

- **\*DEBATE OVER JOINING THE WAR**
- **\*REASONS FOR JOINING THE WAR**
- **\*LUSITANIA**
- **\*ZIMMERMAN NOTE**
- **\*DECLARATION OF WAR**

# HOW DID MOST AMERICANS FEEL ABOUT JOINING THE WAR IN EUROPE?

MOST PEOPLE WANTED TO REMAIN <u>NEUTRAL</u> BECAUSE:

- **\*THEY FELT THAT IT WAS NOT OUR FIGHT**
- **\*EUROPE WAS TOO FAR AWAY**
- **\*WAR WAS EXPENSIVE**
- **❖DIVIDED LOYALTIES SINCE**WE TRADED WITH BOTH
  GERMANY AND GREAT BRITAIN
  (AND FRANCE) AND DID NOT
  WANT TO SEVER TIES WITH
  EITHER ONE BY FIGHTING
  AGAINST THEM



# WHAT GROUPS WANTED THE U.S. TO JOIN THE WAR ON THE SIDE OF THE CENTRAL POWERS AND WHY?

•VERY LARGE POP