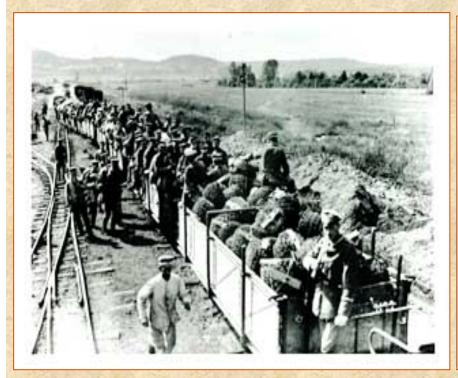

#### MAY 1, 1917 - ARMY EXPANSION ACT

- •FROM 200,000 TO 4,791,172 IN ARMED FORCES
- •32 NEW CANTONMENTS AND CAMPS BUILT FOR 40,000 SOLDIERS EACH AT A COST OF \$262M. (PANAMA CANAL COST \$375M.)
- •2,800,000 DRAFTED SELECTIVE SERVICE ACT MAY 19
- •42 DIVISIONS SENT TO FRANCE 2,084,000 MEN

#### **SELECTIVE SERVICE ACT MAY 18, 1917**

REQUIRED ALL MALES BETWEEN THE AGES OF 21-30 (LATER CHANGED TO 18-45) TO REGISTER FOR THE DRAFT

ABOUT 24 MILLION MEN REGISTERED, 23% OF TOTAL POPULATION

ABOUT 11,000 WOMEN VOLUNTEERED AS NURSES, CLERICAL WORKERS AND TELEPHONE OPERATORS