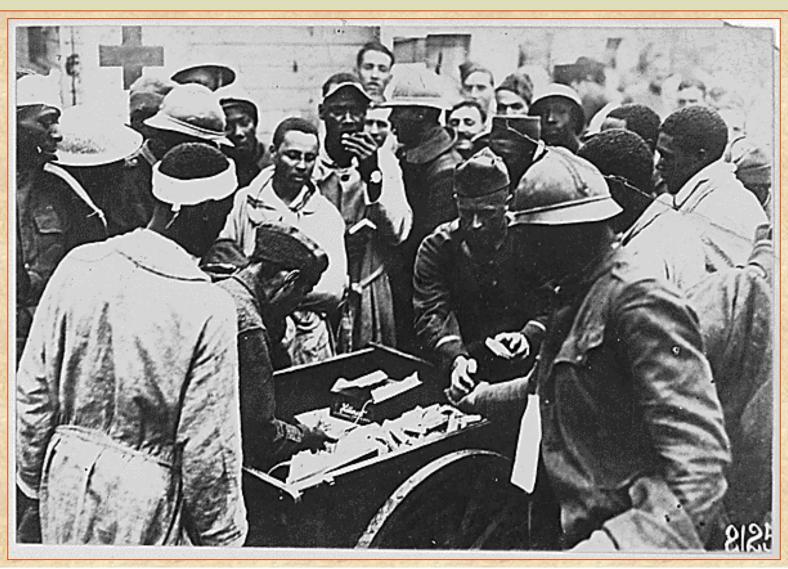

ls I made 'em work a bit and they got it well barely inhabitable but they lay all next day in about a foot of mud and water. I went out in front with a Cpl to see state of barbed wire so got within 70 yds of German trenches - they put a flare up a sort of luminous shell one fires from a pistol and one or two bullets came unpleasantly close but of course we were flat on our tummies the moment the "very light" appeared. I found we'd loose barbed wire 10 yds in front and then a disused trench with about 7 strand barbed wire another 10 or 15 yds in

### LETTER DETAILING LIFE IN THE TRENCHES





### FIELD KITCHENS



### A LOT OF WAITING TIME BETWEEN BATTLES



### TREATING THE WOUNDED



### THE RED CROSS AND THE Y.M.C.A. HELPED TO CARE FOR THE WOUNDED SOLDIERS AND DELIVERED ITEMS FROM HOME



SALVATION
ARMY
VOLUNTEER
WRITING A
LETTER HOME
FOR THE
WOUNDED
SOLDIER



#### **ANIMALS AT WAR**













|                                                                    | The second          |
|--------------------------------------------------------------------|---------------------|
| RÉPUBLIQUE FRANÇAISE                                               |                     |
| GRAND QUARTIER GENERAL DES ARMEES DU NORD                          | & DU NORD-EST       |
| ÉTAT-MAJOR                                                         |                     |
| SERVICE DES PIGEONS - VOYAGEU                                      | es                  |
| Diplôme de Bague de                                                | Guerre              |
| Docerns au Rosen Verjagour Mile 42