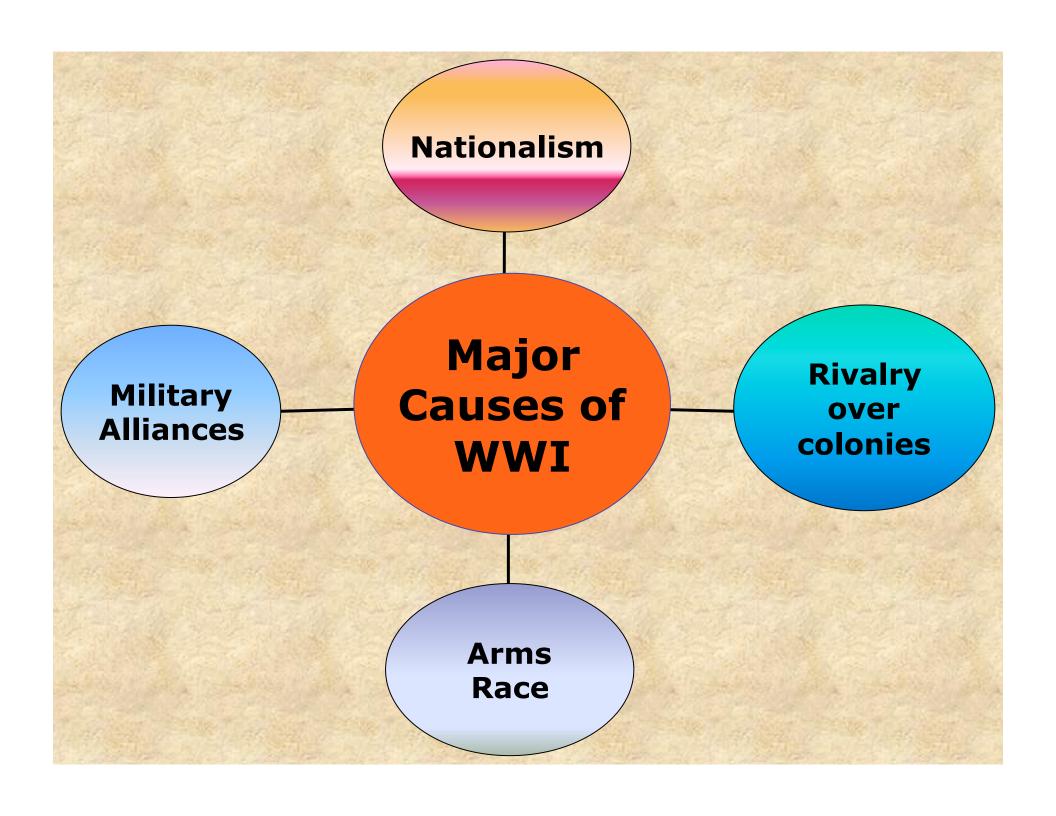

### **NATIONALISM**

- •DEFINED AS THE BELIEF IN THE SUPERIORITY OF ONE'S OWN NATION OR COUNTRY.
- •AN EMPHASIS ON THE IMMEDIATE GOALS OF THE PARTICULAR COUNTRY, RATHER THAN INTERNATIONAL GOALS.
- IN THE EXTREME IT CAN LEAD TO HATRED OR DEGRADATION OF OTHER COUNTRIES.

### RIVALRIES OVER COLONIES LED TO BITTERNESS IN EUROPE

### **ARMS RACE**

- **EACH COUNTRY IN EUROPE HAD A DESIRE TO BETTER ITS ARMY AND NAVY.**
- GREAT BRITAIN TRADITIONALLY HAD THE MOST POWERFUL NAVY IN EUROPE. GERMANY BEGAN TO EXPAND HER NAVY, WHICH CREATED TENSION BETWEEN THE TWO NATIONS.
- FRANCE LOST THE ALSACE-LORRAINE REGION TO GERMANY IN THE FRANCO-PRUSSIAN WAR OF 1870. THIS LEFT BITTERNESS BETWEEN THE TWO COUNTRIES AND A DETERMINATION BY FRANCE TO HAVE HER ARMY READY TO TAKE BACK THE TERRITORY FROM GERMANY.

# INTRICATE AND SOMETIMES SECRET ALLIANCES IN EUROPE LED TO OBLIGATIONS BUT ALSO DIVIDED LOYALTIES IF ATTACKED

AUSTRIAHUNGARY HAD
AN AGREEMENT
WITH GERMANY
WHO HAD AN
AGREEMENT
WITH ITALY.
OTTOMAN
EMPIRE WAS
ALLIED WITH
GERMANY
AGAINST
RUSSIA.