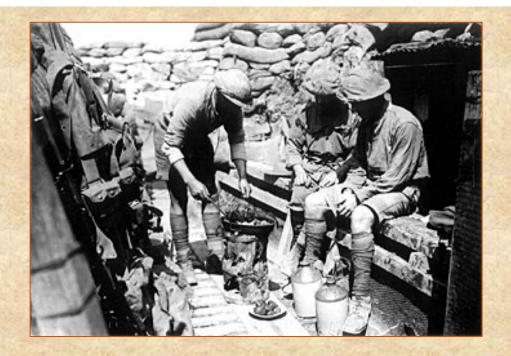

nches" which are absolute latrines of course. I had some men in support trench which was awful! A foot of greedysucking squelching clayey mud no dugouts and parapet not high enough to stand up. Poor devils I made 'em work a bit and they got it well barely inhabitable but they lay all next day in about a foot of mud and water. I went out in front with a Cpl to see state of barbed wire so got within 70 yds of German trenches - they put a flare up a sort of luminous shell one fires from a pistol and one or two bullets came unpleasantly close but of course we were flat on our tummies the moment the "very light" appeared. I found we'd loose barbed wire 10 yds in front and then a disused trench with about 7 strand barbed wire another 10 or 15 yds in

### LETTER DETAILING LIFE IN THE TRENCHES





### FIELD KITCHENS



### A LOT OF WAITING TIME BETWEEN BATTLES



### TREATING THE WOUNDED



### THE RED CROSS AND THE Y.M.C.A. HELPED TO CARE FOR THE WOUNDED SOLDIERS AND DELIVERED ITEMS FROM HOME



SALVATION
ARMY
VOLUNTEER
WRITING A
LETTER HOME
FOR THE
WOUNDED
SOLDIER



#### **ANIMALS AT WAR**













|                                                                    | The second          |
|--------------------------------------------------------------------|---------------------|
| RÉPUBLIQUE FRANÇAISE                                               |                     |
| GRAND QUARTIER GENERAL DES ARMEES DU NORD                          | & DU NORD-EST       |
| ÉTAT-MAJOR                                                         |                     |
| SERVICE DES PIGEO