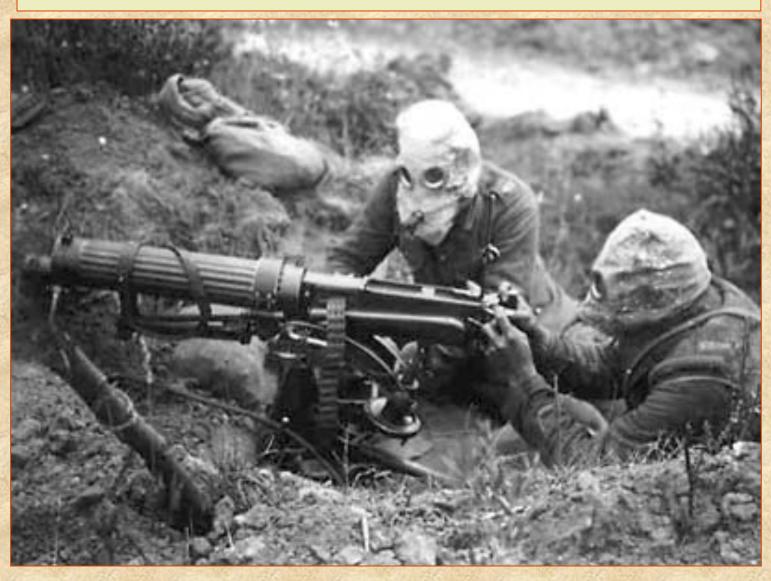

### **POISONOUS GAS**

### TRENCH WARFARE

MOST OF THE TIME
IN THE TRENCHES
WAS SPENT
WAITING FOR THE
FIGHTING TO
BEGIN

SLEEPING TOOK
PLACE IN SHIFTS
SO SOMEONE WAS
ALWAYS
WATCHING THE
ENEMY