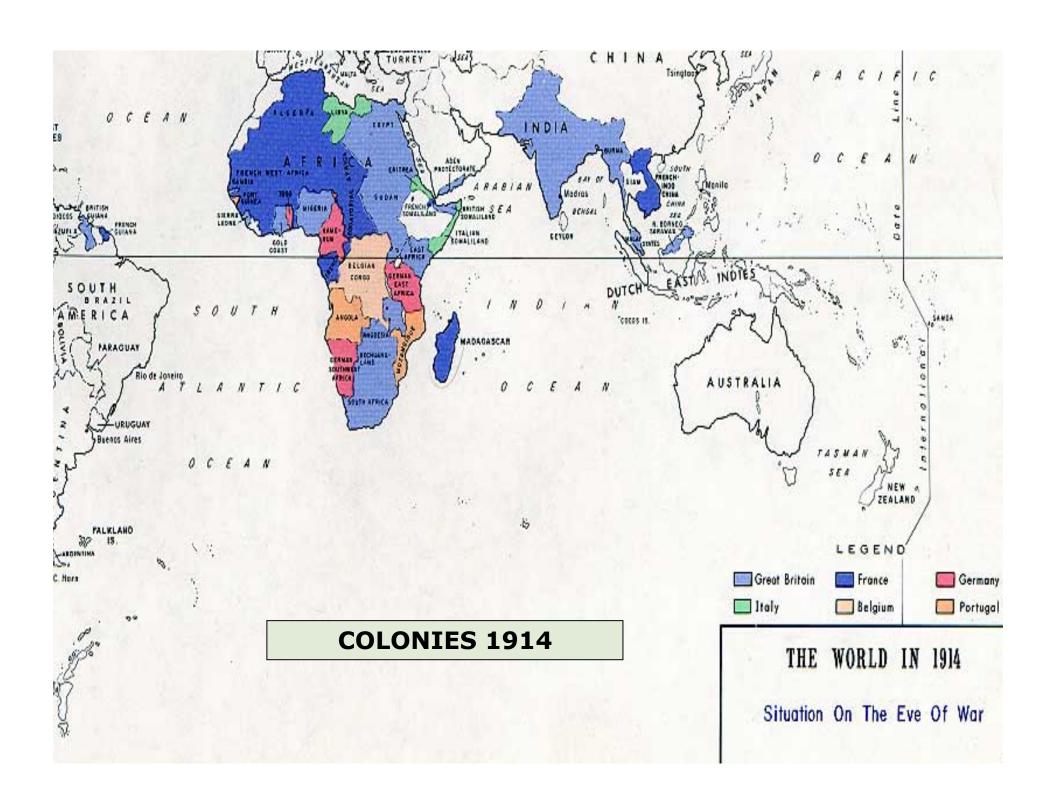

-----------------------------------|-----------------|
| II.THE U.S. TRIED TO REMAIN NEUTRAL. | <u>Slide 48</u> |
| III.THE U.S. ENTERED THE WAR         | Slide 66        |
| IV.EFFECTS ON HOME FRONT             | Slide 75        |
| V. WWI ENDED                         | Slide 129       |

### THE WAR BEGAN

- **\*MAP OF PRE-WAR EUROPE**
- \*REASONS FOR WAR
- **\*MAP OF MAJOR BATTLES**
- \*NEW TECHNOLOGIES CHANGED THE FACE OF WAR
- **\*DAILY LIFE OF SOLDIERS**





### **NATIONALISM**

- •DEFINED AS THE BELIEF IN THE SUPERIORITY OF ONE'S OWN NATION OR COUNTRY.
- •AN EMPHASIS ON THE IMMEDIATE GOALS OF THE PARTICULAR COUNTRY, RATHER THAN INTERNATIONAL GOALS.
- IN THE EXTREME IT CAN LEAD TO HATRED OR DEGRADATION OF OTHER COUNTRIES.

### RIVALRIES OVER COLONIES LED TO BITTERNESS IN EUROPE







### **ARMS RACE**



- **EACH COUNTRY IN EUROPE HAD A DESIRE TO BETTER ITS ARMY AND NAVY.**
- GREAT BRITAIN TRADITIONALLY HAD THE MOST POWERFUL NAVY IN EUROPE. GERMANY BEGAN TO EXPAND HER NAVY, WHICH CREATED TENSION BETWEEN THE TWO NATIONS.
- FRANCE LOST THE ALSACE-LORRAINE REGION TO GERMANY IN THE FRANCO-PRUSSIAN WAR OF 1870. THIS LEFT BITTERNESS BETWEEN THE TWO COUNTRIES AND A DETERMINATION BY FRANCE TO HAVE HER ARMY READY TO TAKE BACK THE TERRITORY FROM GERMANY.

# INTRICATE AND SOMETIMES SECRET ALLIANCES IN EUROPE LED TO OBLIGATIONS BUT ALSO DIVIDED LOYALTIES IF ATTACKED

AUSTRIAHUNGARY HAD
AN AGREEMENT
WITH GERMANY
WHO HAD AN
AGREEMENT
WITH ITALY.
OTTOMAN
EMPIRE WAS
ALLIED WITH
GERMANY
AGAINST
RUSSIA.



SERBIA HAD AN AGREEMENT WITH RUSSIA WHO HAD AN AGREEMENT WITH FRANCE WHO HAD