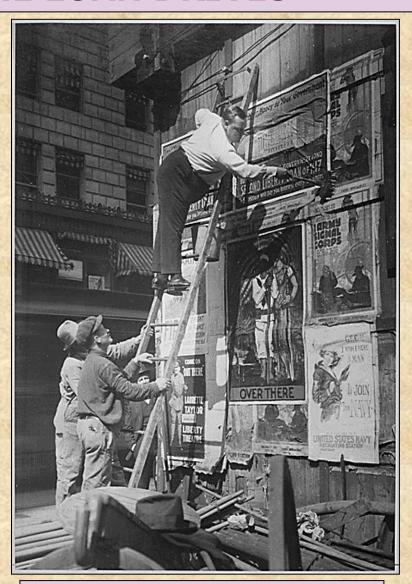

## EFFECTS OF THE WAR ON THE HOMEFRONT

- **\*COMMITTEE FOR PUBLIC INFORMATION**
- \*PROPAGANDA POSTERS
- **\*ANTI-GERMAN SENTIMENT**
- **\*ESPIONAGE AND SEDITION ACTS**
- **\*PAYING FOR THE WAR**
- **\*WAR INDUSTRIES BOARD, WAR LABOR BOARD, WAR TRADE BOARD, FOOD ADMINISTRATION, FUEL ADMINISTRATION**
- **\*WOMEN AND MINORITY CONTRIBUTIONS TO THE WAR**
- **❖INFLUENZA EPIDEMIC OF 1918**

## COMMITTEE FOR PUBLIC INFORMATION: CREATED BY PRESIDENT WILSON TO SPREAD PRO-WAR PROPAGANDA

LED BY
JOURNALIST
GEORGE CREEL

#### WAR PROPAGANDA POSTERS

Back our Y.W.C.A. girls over there United War Work Campaign