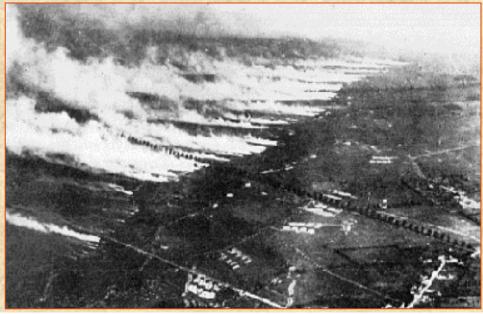

# ZEPPELINS HAD BEEN USED FOR PASSENGER TRAVEL PRIOR TO THE WAR AND DURING THE WAR BECAME FIGHTER AIRCRAFT

THESE PHOTOS SHOW THE DEVASTATION OF A ZEPPELIN ATTACK