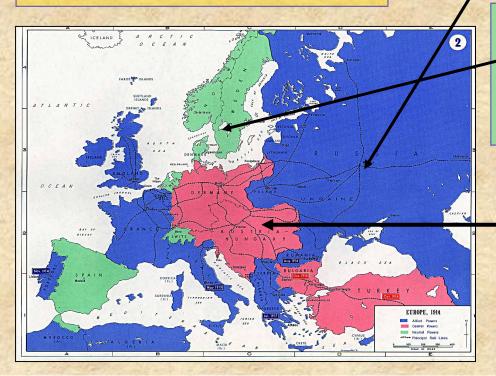

# THE WAR BEGAN WITH THE ALLIES VERSUS THE CENTRAL POWERS AND SIX NEUTRAL NATIONS

#### **ALLIES**

**FRANCE** 

UNITED KINGDOM (AND ALL OF HER COLONIES)

ITALY RUSSIA

JAPAN ROMANIA

SERBIA GREECE

**PORTUGAL** 

### **NEUTRAL NATIONS**

SPAIN SWITZERLAND NORWAY SWEDEN BELGIUM DENMARK

#### **CENTRAL POWERS**

AUSTRIA-HUNGARY
GERMANY
BULGARIA
TURKEY