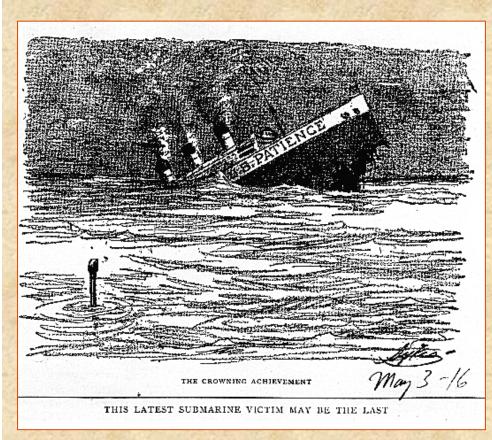

## SUBMARINES, CALLED "U-BOATS" BY THE GERMANS, WERE USED TO SINK SUPPLY SHIPS

## **LUSITANIA SUNK, 1915**

BRITISH PASSENGER SHIP SUNK BY A GERMAN U-BOAT IN 1915. MORE THAN 1,000 PEOPLE KILLED INCLUDING 128 AMERICANS.