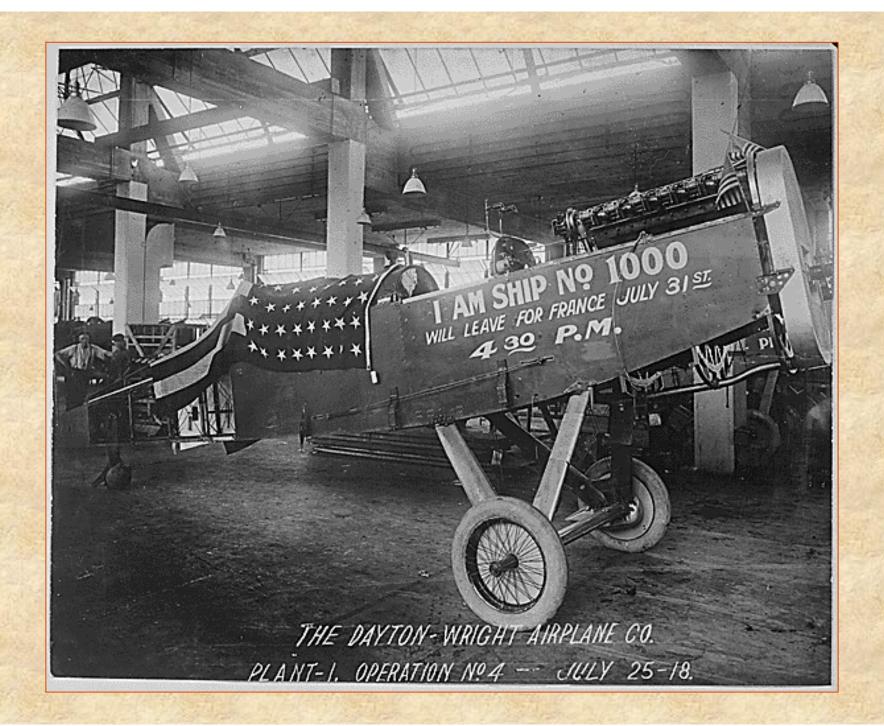

#### The Ships Are Coming

YOU can help send this good news to our boys "OverThere" by giving your employer a full day's work every day.

You are doing Government War Work. The product made here is urgently needed for American ships.

By jumping from place to place you are hindering their rapid completion.

Stick to your job

The boys in the trenches are fighting for you. Help them to victory by working faithfully for them. Let all be

On the Job for Victory

### TO EVERYONE IN THIS PLANT:

THIS PLANT IS ENGAGED UPON GOVERNMENT WORK EVERY PERSON HERE OWES THE UNITED STATES A DUTY TO DO HIS UTMOST

A DUTY TO DO HIS UTMOST TO MAKE MATERIAL FOR OUR SHIPS CAREFULLY AND SPEEDILY.

LET THIS BE YOUR PART

#### OUR COUNTRY IS DEPENDING ON YOU

EMERGENCY FLEET CORPORATION