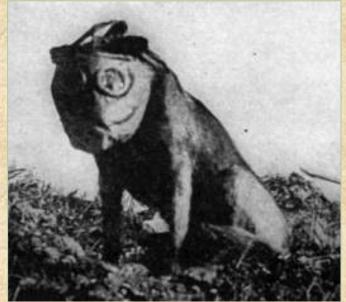

#### **ANIMALS AT WAR**

|                                                                    | The second          |
|--------------------------------------------------------------------|---------------------|
| RÉPUBLIQUE FRANÇAISE                                               |                     |
| GRAND QUARTIER GENERAL DES ARMEES DU NORD                          | & DU NORD-EST       |
| ÉTAT-MAJOR                                                         |                     |
| SERVICE DES PIGEONS - VOYAGEU                                      | es                  |
| Diplôme de Bague de                                                | Guerre              |
| Docerns au Rosen Verjagour Mile 42'<br>du polimbre 970.1 à Serdini | 7.14<br>Central     |
| CITATION:                                                          |                     |
| _ Dans la journée du 3 jun 7<br>ime brume interne à troité le 3    | 916, malge_         |
| Commandant Rayral an                                               | monage du           |
| L'encerclement du fort de Jame                                     |                     |
| résistance de la garmon                                            |                     |
|                                                                    |                     |
|                                                                    |                     |
|                                                                    |                     |
|                                                                    |                     |
| du Source de Pagares Pryagonso                                     | Olido Mayor General |
| J 4                                                                | Duffour.            |