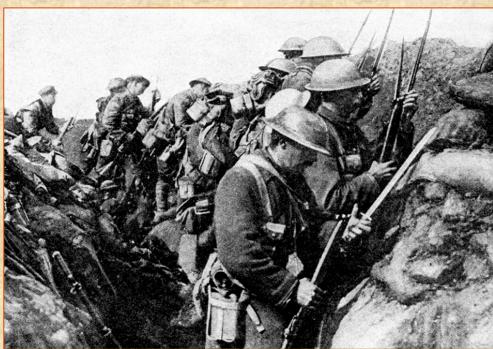

### TRENCH WARFARE

MOST OF THE TIME
IN THE TRENCHES
WAS SPENT
WAITING FOR THE
FIGHTING TO
BEGIN

SLEEPING TOOK
PLACE IN SHIFTS
SO SOMEONE WAS
ALWAYS
WATCHING THE
ENEMY

### "OVER THE TOP"