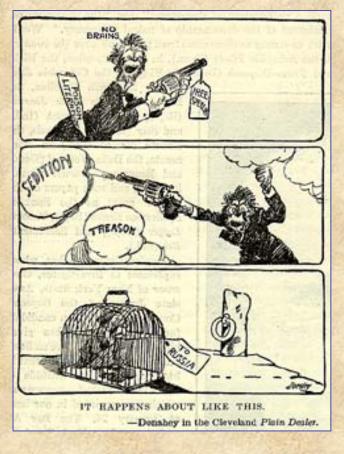

**DURING WORLD WAR ONE, LAWS** WERE PASSED THAT SEVERELY RESTRICTED PEOPLE'S RIGHTS WHO SPOKE OUT AGAINST THE **WAR EFFORT** 

**LED TO 6,000 ARRESTS AND OVER 1900 PROSECUTIONS** WERE MADE UNDER THE LAWS

## THE ESPIONAGE ACT OF 1917, LATER AMENDED AND CALLED THE SEDITION ACT OF 1918

willfully make or convey false reports or false statements with intent to interfere with the operation or success of the military or naval forces of the United States or to promote the success of its enemies and whoever when the United States is at war, shall willfully cause or attempt to cause insubordination, disloyalty, mutiny, refusal of duty, in the military or naval forces of the United States, or shall willfully obstruct the recruiting or enlistment service of the United States, to the injury of the service or of the United States, shall be punished by a fine of not more than \$10,000 or imprisonment for not more than twenty years, or both.