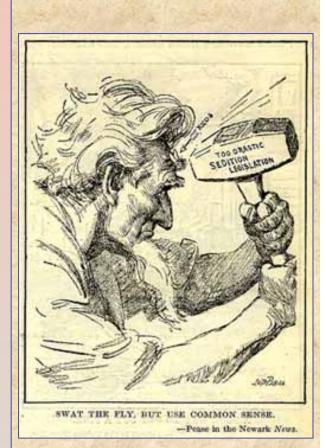

**DURING WORLD WAR ONE, LAWS** WERE PASSED THAT SEVERELY RESTRICTED PEOPLE'S RIGHTS WHO SPOKE OUT AGAINST THE **WAR EFFORT** 

**LED TO 6,000 ARRESTS AND OVER 1900 PROSECUTIONS** WERE MADE UNDER THE LAWS

## THE ESPIONAGE ACT OF 1917, LATER AMENDED AND CALLED THE SEDITION ACT OF 1918

willfully make or convey false reports or false statements with intent to interfere with the operation or success of the military or naval forces of the United States or to promote the success of its enemies and whoever when the United States is at war, shall willfully cause or attempt to cause insubordination, disloyalty, mutiny, refusal of duty, in the military or naval forces of the United States, or shall willfully obstruct the recruiting or enlistment service of the United States, to the injury of the service or of the United States, shall be punished by a fine of not more than \$10,000 or imprisonment for not more than twenty years, or both.