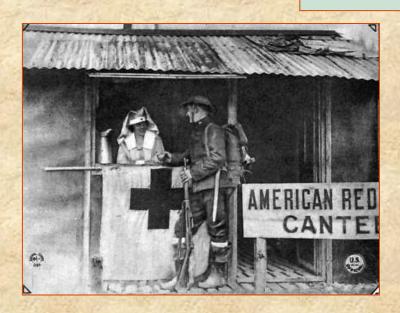

### THE RED CROSS AND THE Y.M.C.A. HELPED TO CARE FOR THE WOUNDED SOLDIERS AND DELIVERED ITEMS FROM HOME

SALVATION
ARMY
VOLUNTEER
WRITING A
LETTER HOME
FOR THE
WOUNDED
SOLDIER