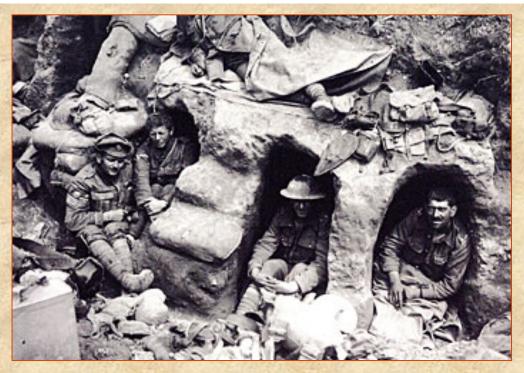

### TRENCH WARFARE

MOST OF THE TIME
IN THE TRENCHES
WAS SPENT
WAITING FOR THE
FIGHTING TO
BEGIN

SLEEPING TOOK
PLACE IN SHIFTS
SO SOMEONE WAS
ALWAYS
WATCHING THE
ENEMY

### A LOT OF WAITING TIME BETWEEN BATTLES