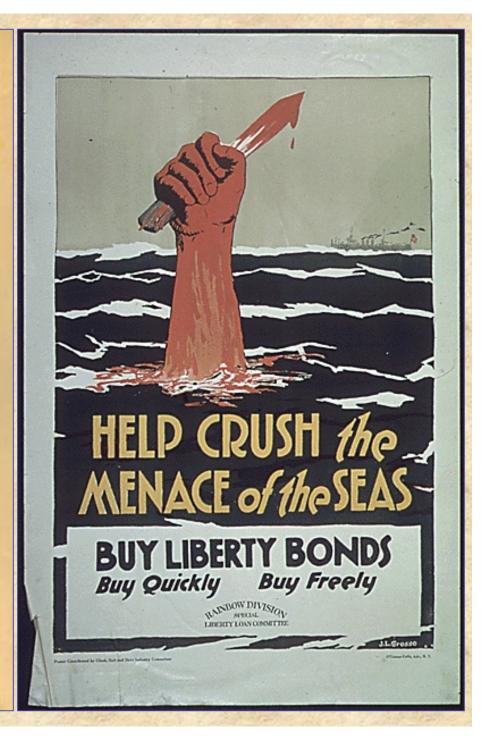

## WHY DID THE U.S. ULTIMATELY JOIN THE WAR ON THE SIDE OF THE ALLIES?

- •THE U.S. HAD MORE MONEY INVESTED IN ENGLAND THAN GERMANY
- •PART OF THE MOTIVATION WAS RACIAL: THE PREFERENCE FOR BRITISH ANGLO-SAXONS OVER GERMAN TEUTONICS
- •THE ELITE IN THE EAST HAD NEVER SEVERED TIES WITH ENGLAND
- •UNCERTAINTY OF U.S. INTERESTS IN A GERMAN-DOMINATED EUROPE
- •FRANCE WAS A FRIEND SINCE THE U.S. WAR FOR INDEPENDENCE
- •THE U.S. WANTED TO HELP BRITAIN BECAUSE THE GOVERNMENT WAS CLOSEST TO A DEMOCRACY
- •WILSON'S MORAL DIPLOMACY POLICY
- BRITISH PROPAGANDA
- LUSITANIA
- •ZIMMERMAN NOTE