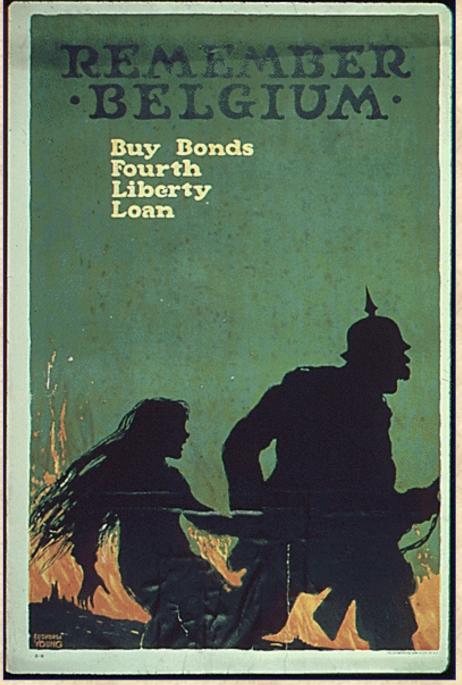

## COMMITTEE FOR PUBLIC INFORMATION: CREATED BY PRESIDENT WILSON TO SPREAD PRO-WAR PROPAGANDA

LED BY
JOURNALIST
GEORGE CREEL

#### WAR PROPAGANDA POSTERS

Back our Y.W.C.A. girls over there United War Work Campaign