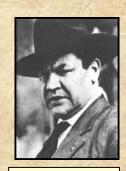

SOME OF THE PEOPLE ARRESTED UNDER THESE LAWS. PLEASE SEE THE SPEAKER NOTES FOR DETAILS.

**RANDOLPH** 

DEBS

**EASTMAN** 

REED

BERGER

**HAYWOOD** 

TWO WELL-KNOWN ANARCHISTS, EMMA GOLDMAN AND ALEXANDER BERKMAN CONVICTED OF CONSPIRACY AGAINST THE DRAFT LAW WERE SENTENCED TO TWO YEARS IN A PENITENTIARY AND FINED \$10,000 EACH, JULY 9, 1917. THEY WERE LATER DEPORTED TO RUSSIA.