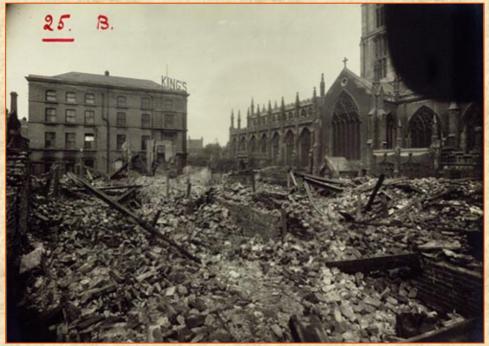

# ZEPPELINS HAD BEEN USED FOR PASSENGER TRAVEL PRIOR TO THE WAR AND DURING THE WAR BECAME FIGHTER AIRCRAFT

THESE PHOTOS SHOW THE DEVASTATION OF A ZEPPELIN ATTACK