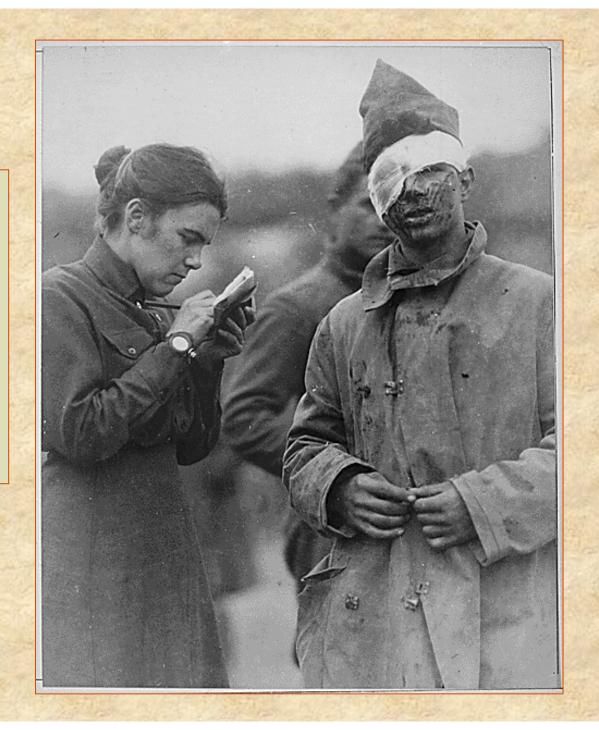

### TREATING THE WOUNDED

### THE RED CROSS AND THE Y.M.C.A. HELPED TO CARE FOR THE WOUNDED SOLDIERS AND DELIVERED ITEMS FROM HOME

SALVATION
ARMY
VOLUNTEER
WRITING A
LETTER HOME
FOR THE
WOUNDED
SOLDIER