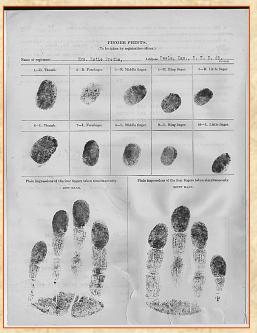

The Presidential
Proclamation of April 19,
1918 defined persons as
"alien enemies" men and
women (whether naturalized
citizens or not) born in
Germany, Austria or the
Turkish Empire; and women
(regardless of birthplace)
married to alien enemies.

Papers are from an American citizen married to a German.

**County of Residence: Miami** 

**City of Residence: Paola** 

**Gender: Female** 

Country of Origin: United States

**City of Origin: Kansas** 

Maiden Name: Windler Date of Birth: 03/23/1873