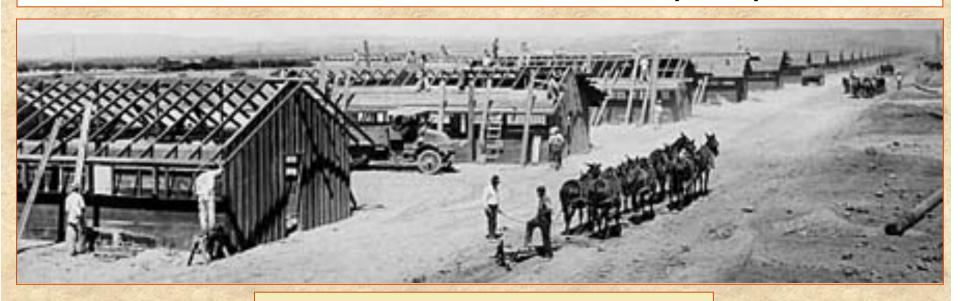

#### MAY 1, 1917 - ARMY EXPANSION ACT

- •FROM 200,000 TO 4,791,172 IN ARMED FORCES
- •32 NEW CANTONMENTS AND CAMPS BUILT FOR 40,000 SOLDIERS EACH AT A COST OF \$262M. (PANAMA CANAL COST \$375M.)
- •2,800,000 DRAFTED SELECTIVE SERVICE ACT MAY 19
- •42 DIVISIONS SENT TO FRANCE 2,084,000 MEN

**CAMP KEARNEY FREMONT, CA** 