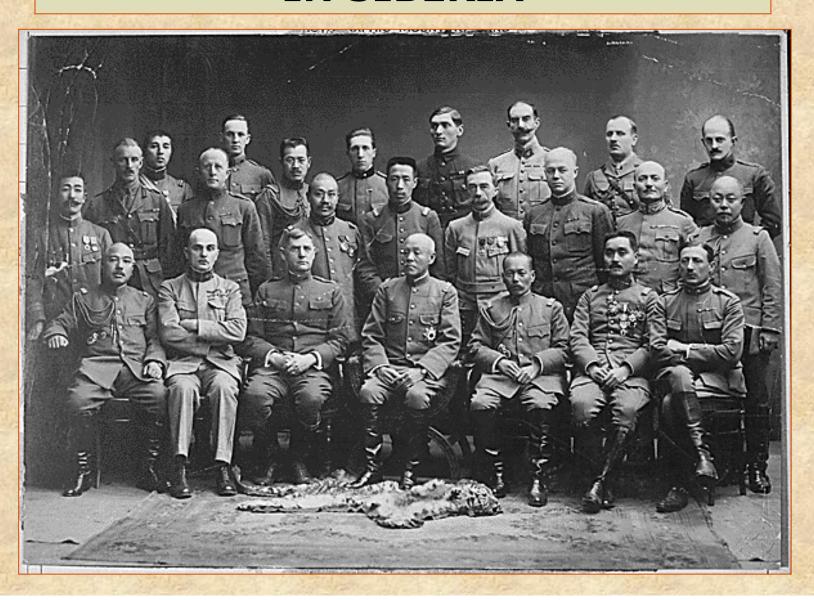

|
|                                                                    |                     |
|                                                                    |                     |
|                                                                    |                     |
| du Source de Pagares Pryagonso                                     | Olido Mayor General |
| J 4                                                                | Duffour.            |

AERIAL VIEW
OF THE
TRENCH
NETWORK,
NEAR
VILLECEY,
FRANCE



## PREPARING FOR BATTLE IN MARNE, FRANCE



# THE FRENCH ATTACKED AT THE SOMME FRONT





#### **VERDUN WAS A MAJOR BATTLEGROUND**





## **VAUX, FRANCE**



## WOUNDED CHINESE AND MOROCCAN SOLDIERS IN FRANCE



# JAPANESE AND RUSSIAN ARMIES IN SIBERIA



## THE U.S. TRIED TO REMAIN NEUTRAL

- **\*DEBATE OVER JOINING THE WAR**
- **\*REASONS FOR JOINING THE WAR**
- **\*LUSITANIA**
- **\*ZIMMERMAN NOTE**
- **\*DECLARATION OF WAR**

# HOW DID MOST AMERICANS FEEL ABOUT JOINING THE WAR IN EUROPE?

MOST PEOPLE WANTED TO REMAIN <u>NEUTRAL</u> BECAUSE:

- **\*THEY FELT THAT IT WAS NOT OUR FIGHT**
- **\*EUROPE WAS TOO FAR AWAY**
- **\*WAR WAS EXPENSIVE**
- **❖DIVIDED LOYALTIES SINCE**WE TRADED WITH BOTH
  GERMANY AND GREAT BRITAIN
  (AND FRANCE) AND DID NOT
  WANT TO SEVER TIES WITH
  EITHER ONE BY FIGHTING
  AGAINST THEM



# WHAT GROUPS WANTED THE U.S. TO JOIN THE WAR ON THE SIDE OF THE CENTRAL POWERS AND WHY?

•VERY LARGE POPULATION OF GERMANAMERICANS LIVING IN THE U.S. DID NOT WANT TO FIGHT AGAINST GERMANY

•IRISH-AMERICANS DID NOT WANT TO HEL