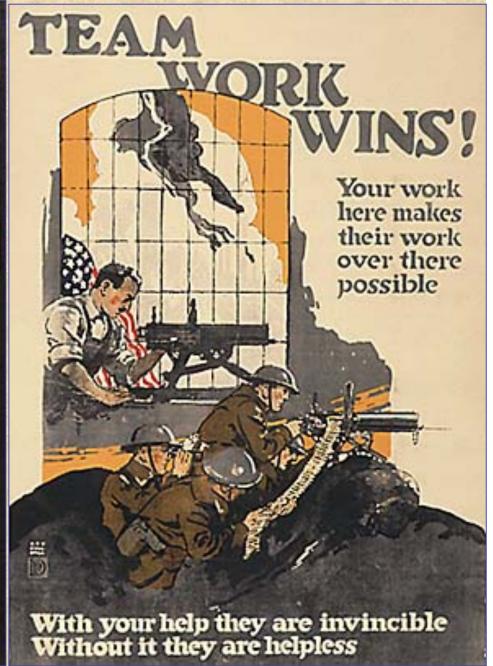

## COMMITTEE FOR PUBLIC INFORMATION: CREATED BY PRESIDENT WILSON TO SPREAD PRO-WAR PROPAGANDA

LED BY
JOURNALIST
GEORGE CREEL

#### WAR PROPAGANDA POSTERS

Back our Y.W.C.A. girls over there United War Work Campaign