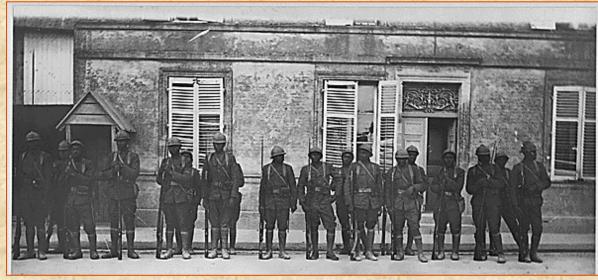

her serves by training boys and girls to become good citizens.

Every patriotic American can serve by being loyal—by working, saving, giving.

### WOMEN TOOK THE JOBS LEFT BEHIND BY THE MEN













#### NURSES CONTRIBUTED TO THE WAR EFFORT





### AFRICAN AMERICAN SOLDIERS SERVED IN SEGREGATED UNITS









HENRY JOHNSON, LEFT,
AND NEADHAM
ROBERTS, RIGHT
RECEIVED THE FRENCH
CROIX DE GUERRE, AN
AWARD CREATED TO
RECOGNIZE BRAVERY
IN THE FACE OF AN
ENEMY



ALTHOUGH AFRICAN AMERICAN SOLDIERS WERE USED MOSTLY FOR LABOR, THE FRENCH HIRED SOME INFANTRY THAT FOUGHT ALONGSIDE FRENCH WHITE SOLDIERS. THESE EXPERIENCES CONTRIBUTED TO THE SENSE OF EMPOWERMENT EXPRESSED BY THE BLACK COMMUNITY IN THE HARLEM RENAISSANCE IN THE 1920s.



BUILDING RAILROADS IN FRANCE



**CUTTING DOWN TREES** 









### NATIVE AMERICAN SHIPBUILDERS IN PENNSYLVANIA



### EACH STAR REPRESENTED A SON FIGHTING IN THE WAR



### INFLUENZA, 1918

- •SOLDIERS NEAR BOSTON SUDDENLY STARTED DYING
- •THE CAUSE OF DEATH WAS IDENTIFIED AS INFLUENZA, BUT IT WAS UNLIKE ANY STRAIN EVER SEEN
- •AS THE KILLER VIRUS SPREAD ACROSS THE COUNTRY, HOSPITALS OVERFILLED, DEATH CARTS ROAMED THE STREETS AND HELPLESS CITY OFFICIALS DUG MASS GRAVES
- •IT WAS THE WORST EPIDEMIC IN AMERICAN HISTORY, KILLING OVER 600,000, FIVE TIMES THE DEATHS OF AMERICAN SOLDIERS IN THE WAR. IT DISAPPEARED AS MYSTERIOUSLY AS IT HAD BEGUN.



PARADES QUICKLY SPREAD
THE DISEASE

# INFLUENZA DEATHS PER 1,000 PEOPLE COMPARED TO THE NUMBERS OF DEATHS THE PREVIOUS YEAR



THE RED CROSS **DELIVERED FOOD TO FLU VICTIMS IN** CHARLOTTE, **NORTH CAROLINA.