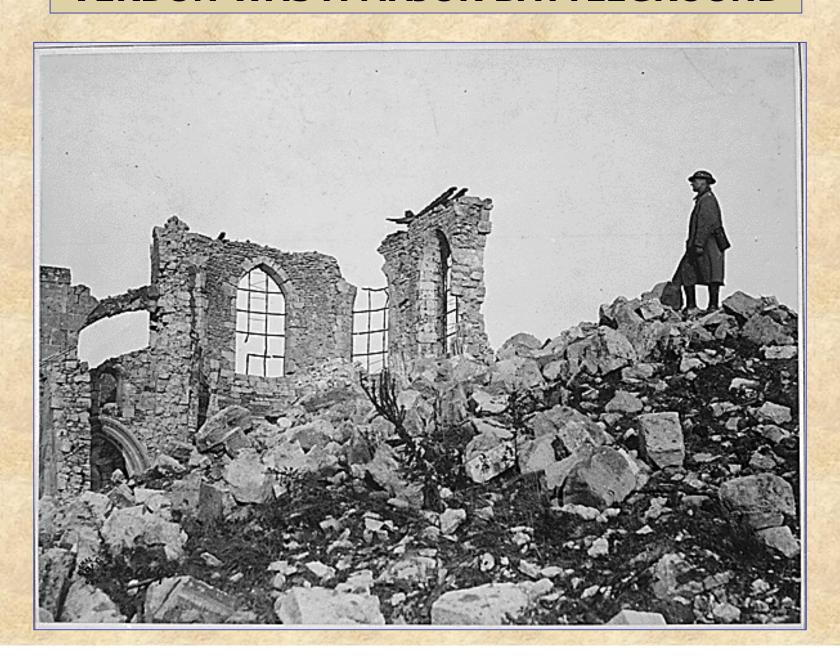

|                     |
|                                                                    |                     |
|                                                                    |                     |
|                                                                    |                     |
|                                                                    |                     |
| du Source de Pagares Pryagonso                                     | Olido Mayor General |
| J 4                                                                | Duffour.            |

AERIAL VIEW
OF THE
TRENCH
NETWORK,
NEAR
VILLECEY,
FRANCE



## PREPARING FOR BATTLE IN MARNE, FRANCE



# THE FRENCH ATTACKED AT THE SOMME FRONT





#### **VERDUN WAS A MAJOR BATTLEGROUND**





## **VAUX, FRANCE**



## WOUNDED CHINESE AND MOROCCAN SOLDIERS IN FRANCE



# JAPANESE AND RUSSIAN ARMIES IN SIBERIA



## THE U.S. TRIED TO REMAIN NEUTRAL

- **\*DEBATE OVER JOINING THE WAR**
- **\*REASONS FOR JOINING THE WAR**
- **\*LUSITANIA**
- **\*ZIMMERMAN NOTE**
- **\*DECLARATION OF WAR**

# HOW DID MOST AMERICANS FEEL ABOUT JOINING THE WAR IN EUROPE?

MOST PEOPLE WANTED TO REMAIN <u>NEUTRAL</u> BECAUSE:

- **\*THEY FELT THAT IT WAS NOT OUR FIGHT**
- **\*EUROPE WAS TOO FAR AWAY**
- **\*WAR WAS EXPENSIVE**
- **❖DIVIDED LOYALTIES SINCE**WE TRADED WITH BOTH
  GERMANY AND GREAT BRITAIN
  (AND FRANCE) AND DID NOT
  WANT TO SEVER TIES WITH
  EITHER ONE BY FIGHTING
  AGAINST THEM



# WHAT GROUPS WANTED THE U.S. TO JOIN THE WAR ON THE SIDE OF THE CENTRAL POWERS AND WHY?

•VERY LARGE P