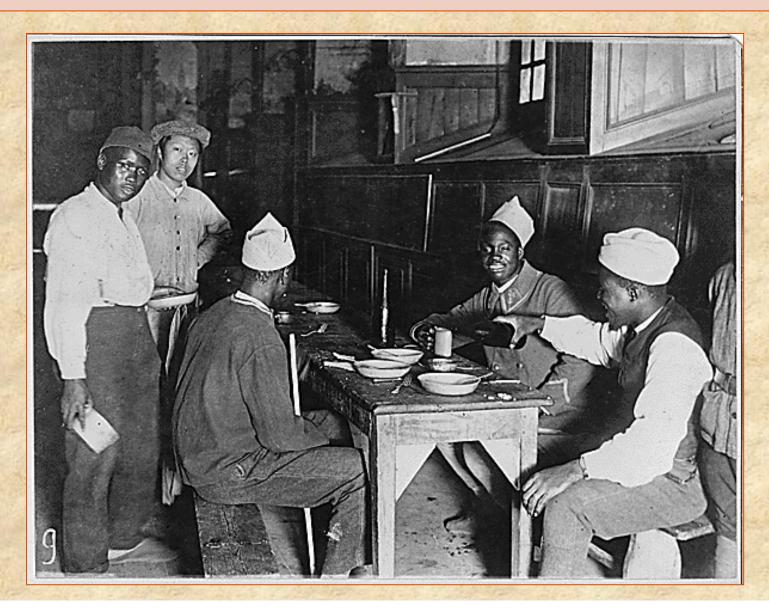

|                     |
|                                                                    |                     |
|                                                                    |                     |
|                                                                    |                     |
| du Source de Pagares Pryagonso                                     | Olido Mayor General |
| J 4                                                                | Duffour.            |

AERIAL VIEW
OF THE
TRENCH
NETWORK,
NEAR
VILLECEY,
FRANCE



## PREPARING FOR BATTLE IN MARNE, FRANCE



# THE FRENCH ATTACKED AT THE SOMME FRONT





#### **VERDUN WAS A MAJOR BATTLEGROUND**





## **VAUX, FRANCE**



## WOUNDED CHINESE AND MOROCCAN SOLDIERS IN FRANCE



# JAPANESE AND RUSSIAN ARMIES IN SIBERIA



## THE U.S. TRIED TO REMAIN NEUTRAL

- **\*DEBATE OVER JOINING THE WAR**
- **\*REASONS FOR JOINING THE WAR**
- **\*LUSITANIA**
- **\*ZIMMERMAN NOTE**
- **\*DECLARATION OF WAR**

# HOW DID MOST AMERICANS FEEL ABOUT JOINING THE WAR IN EUROPE?

MOST PEOPLE WANTED TO REMAIN <u>NEUTRAL</u> BECAUSE:

- **\*THEY FELT THAT IT WAS NOT OUR FIGHT**
- **\*EUROPE WAS TOO FAR AWAY**
- **\*WAR WAS EXPENSIVE**
- **❖DIVIDED LOYALTIES SINCE**WE TRADED WITH BOTH
  GERMANY AND GREAT BRITAIN
  (AND FRANCE) AND DID NOT
  WANT TO SEVER TIES WITH
  EITHER ONE BY FIGHTING
  AGAINST THEM



# WHAT GROUPS WANTED THE U.S. TO JOIN THE WAR ON THE SIDE OF THE CENTRAL POWERS AND WHY?

•VERY LARGE POPULATION OF GERMANAMERICANS LIVING IN THE U.S. DID NOT WANT TO FIGHT AGAINST G