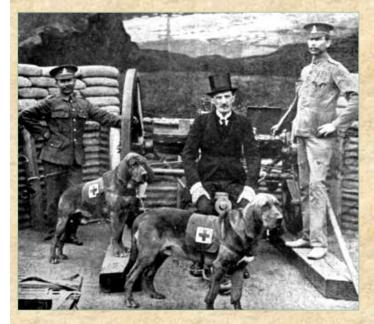

#### **ANIMALS AT WAR**

|                                                                    | The second          |
|--------------------------------------------------------------------|---------------------|
| RÉPUBLIQUE FRANÇAISE                                               |                     |
| GRAND QUARTIER GENERAL DES ARMEES DU NORD                          | & DU NORD-EST       |
| ÉTAT-MAJOR                                                         |                     |
| SERVICE DES PIGEONS - VOYAGEU                                      | es                  |
| Diplôme de Bague de                                                | Guerre              |
| Docerns au Rosen Verjagour Mile 42'<br>du polimbre 970.1 à Serdini | 7.14<br>Central     |
| CITATION:                                                          |                     |
| _ Dans la journée du 3 jun 7<br>ime brume interne à troité le 3    | 916, malge_         |
| Commandant Rayral an                                               | monage du           |
| L'encerclement du fort de Jame                                     |                     |
| résistance de la garmon                                            |                     |
|                                                                    |                     |
|                                                                    |                     |
|                                                                    |                     |
|                                                                    |                     |
| du Source de Pagares Pryagonso                                     | Olido Mayor General |
| J 4                                                                | Duffour.            |