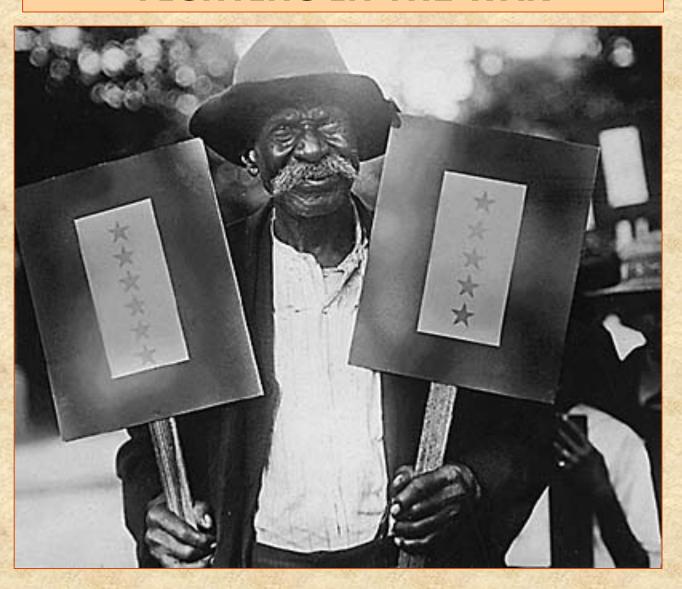

#### **ANIMALS AT WAR**

|                                                                    | The second          |
|--------------------------------------------------------------------|---------------------|
| RÉPUBLIQUE FRANÇAISE                                               |                     |
| GRAND QUARTIER GENERAL DES ARMEES DU NORD                          | & DU NORD-EST       |
| ÉTAT-MAJOR                                                         |                     |
| SERVICE DES PIGEONS - VOYAGEU                                      | es                  |
| Diplôme de Bague de                                                | Guerre              |
| Docerns au Rosen Verjagour Mile 42'<br>du polimbre 970.1 à Serdini | 7.14<br>Central     |
| CITATION:                                                          |                     |
| _ Dans la journée du 3 jun 7<br>ime brume interne à troité le 3    | 916, malge_         |
| Commandant Rayral an                                               | monage du           |
| L'encerclement du fort de Jame                                     |                     |
| résistance de la garmon                                            |                     |
|                                                                    |                     |
|                                                                    |                     |
|                                                                    |                     |
|                                                                    |                     |
| du Source de Pagares Pryagonso                                     | Olido Mayor General |
| J 4                                                                | Duffour.            |