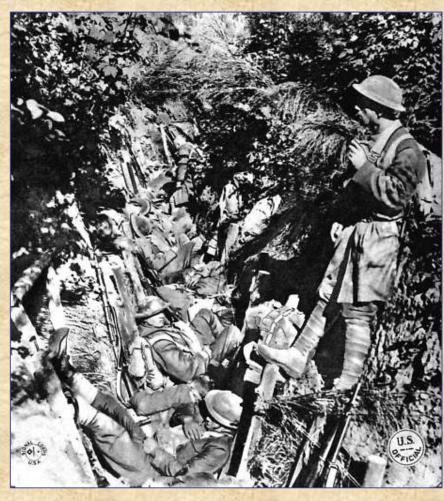

### TRENCH WARFARE

MOST OF THE TIME
IN THE TRENCHES
WAS SPENT
WAITING FOR THE
FIGHTING TO
BEGIN

SLEEPING TOOK
PLACE IN SHIFTS
SO SOMEONE WAS
ALWAYS
WATCHING THE
ENEMY