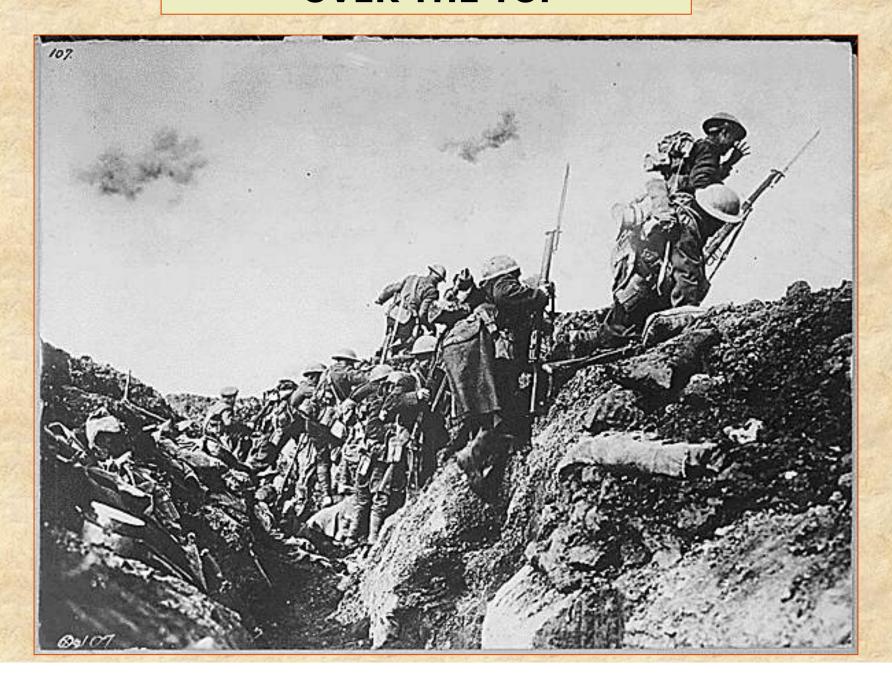

YED A KEY ROLE IN SUPPLYING AND TRANSPORTING TROOPS





### SHIPS, ALTHOUGH NOT A NEW TECHNOLOGY, WERE VITAL TO SUPPLY TROOPS AND CONTROL PORTS











### **AIRPLANES ENTERED THE SCENE**









# ZEPPELINS HAD BEEN USED FOR PASSENGER TRAVEL PRIOR TO THE WAR AND DURING THE WAR BECAME FIGHTER AIRCRAFT







THESE PHOTOS SHOW THE DEVASTATION OF A ZEPPELIN ATTACK

## SUBMARINES, CALLED "U-BOATS" BY THE GERMANS, WERE USED TO SINK SUPPLY SHIPS



# TECHNOLOGY IMPROVED CANNONS









### **MACHINE GUNS**













### TANKS WERE FIRST INTRODUCED











### **POISONOUS GAS**







### TRENCH WARFARE









MOST OF THE TIME
IN THE TRENCHES
WAS SPENT
WAITING FOR THE
FIGHTING TO
BEGIN





SLEEPING TOOK
PLACE IN SHIFTS
SO SOMEONE WAS
ALWAYS
WATCHING THE
ENEMY

### "OVER THE TOP"





### "NO MAN'S LAND"

THE AREA
BETWEEN THE
TRENCHES WAS
THE MOST
DANGEROUS
PLACE TO BE





### BALLOONS WERE USED FOR FINDING THE POSITION OF THE ENEMY AND FOR RESCUE OF FALLEN SOLDIERS



### **AERIAL VIEW OF THE TRENCHES**



My dear old Mater

Thanks awfully for your letter also for book which unfortunately disappeared before I'd read a single thing in it. We were in a farm in a very small room-I could have sworn I put it in my pack but either somebody bagged it or it fell out for when I looked for it next day - we moved that night - it wasn't there. Well! To begin oh wait a minute please thank Aunt A for letter - I haven't received the cake or anything yet. Mrs Parsons, Chorleywood has sent me a cake and raisins and one or two things like that - it really is most awfully decent of