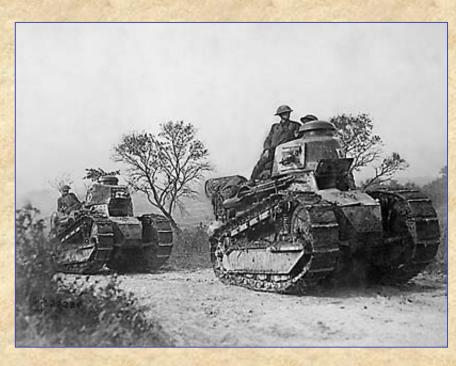

GH THE DARDANELLES
- 13.INDEPENDENCE FOR POLAND, INCLUDING ACCESS TO THE SEA
- 14.A GENERAL ASSOCIATION OF NATIONS TO PROTECT "MUTUAL GUARANTEES OF POLITICAL INDEPENDENCE AND TERRITORIAL INTEGRITY TO GREAT AND SMALL NATIONS ALIKE"

#### American and Allied Attacks on the Western Front September 26-November 11, 1918 75 Miles Ghent Brussels THE FINAL **MONTHS OF** Arraso WWI: Cambrai COORDINATED Samme **ALLIED** St. Quentin LUDEMBURG **ATTACKS** Mézières Ca Soissons Reims Meta hāteau-St. Milhiel N ONancy Arrows indicate directions of main attacks -xxxx-Boundary between Armies Ground gained by American units Sept. 12-16, 1918 Ground gained by American units Sept. 26-Nov. 11, 1918

# AMERICANS ENTERED THE FIGHTING JUST IN TIME TO STOP A MASSIVE GERMAN OFFENSIVE IN 1918

## BATTLE FOR ARGONNE





#### AN AMERICAN HERO





Sergeant Alvin C. York, 328th Infantry, who with aid of 17 men, captured 132 German prisoners; shows hill on which raid took place [October 8, 1918]. Argonne Forest, near Cornay, France., 02/07/1919



## **EXAMPLE OF DESTRUCTION FROM BATTLE**



#### **ARMISTICE SIGNED:**

### "AT THE 11<sup>TH</sup> HOUR, OF THE 11<sup>TH</sup> MONTH, ON THE 11<sup>TH</sup> DAY"

**NOVEMBER 11, 1918 WWI ENDS** 





### THE UNITED STATES CELEBRATED



| Country        | Dead        | Wounded    | POW/MIA   | Total      | Mobilized  |
|----------------|-------------|------------|-----------|------------|------------|
| Austria-Hungar | y 1,200,000 | 3,620,000  | 2,200,000 | 7,020,000  | 7,800,000  |
| Belgium        | 13,716      | 44,686     | 34,659    | 93,061     | 267,0