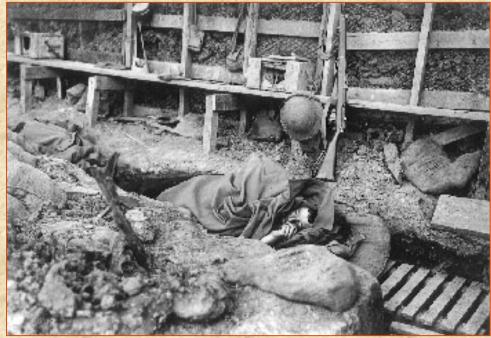

### TRENCH WARFARE

MOST OF THE TIME
IN THE TRENCHES
WAS SPENT
WAITING FOR THE
FIGHTING TO
BEGIN

SLEEPING TOOK
PLACE IN SHIFTS
SO SOMEONE WAS
ALWAYS
WATCHING THE
ENEMY