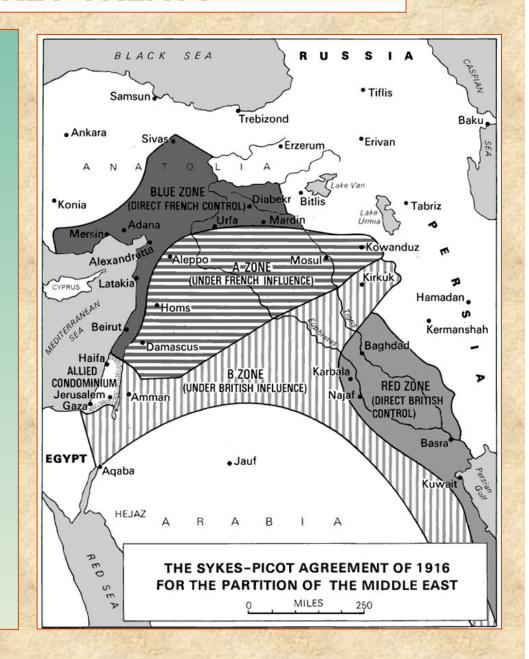

EY SUFFERED HIGH
  INJURY AND DEATH RATES
- •GROWING DISCONTENT WITH THE WAR, FOOD SHORTAGES, AND MASS DEMONSTRATIONS STARTED THE RUSSIAN REVOLUTION
- •CZAR NICHOLAS ABDICATED THE THRONE
- •LENIN HEADED THE BOLSHEVIK
  PARTY AND INTENDED TO TURN THE
  COUNTRY SOCIALIST
- •ONCE IN POWER, LENIN REMOVED THE RUSSIANS FROM THE WAR MARCH 1918

РОССИЙСКАЯ СОЦИАЛИСТИЧЕСКАЯ ФЕДЕРАТИВНАЯ СОВЕТСКАЯ РЕСПУВЛИКА





#### **SECRET TREATY**

### THE SYKES-PICOT AGREEMENT

- •MADE PRIMARILY BETWEEN THE FRENCH AND THE BRITISH, WITH THE AGREEMENT OF RUSSIA
- •DIVIDED UP THE OTTOMAN EMPIRE AND MIDDLE EAST AFTER THE WAR
- •PUBLISHED BY LENIN TO PROVE THAT THE WAR WAS FOUGHT TO MAKE THE RICH RICHER
- •ANGERED IDEALIST
  PRESIDENT WILSON WHO
  BELIEVED IN PURSUING
  MORAL DIPLOMACY AND
  DOING THE RIGHT THING



#### PRESIDENT WILSON'S 14 POINTS

- 1. AN END TO ALL SECRET DIPLOMACY
- 2. FREEDOM OF THE SEAS IN PEACE AND WAR
- 3. REMOVAL OF TRADE BARRIERS AMONG NATIONS
- 4. GENERAL REDUCTION OF ARMAMENTS
- 5. THE ADJUSTMENT OF COLONIAL CLAIMS IN THE INTEREST OF THE INHABITANTS AS WELL AS OF THE COLONIAL POWER
- 6. THE EVACUATION OF RUSSIAN TERRITORY AND THE INDEPENDENT DETERMINATION BY RUSSIA OF ITS OWN NATIONAL POLICIES
- 7. THE RESTORATION OF BELGIUM
- 8. THE EVACUATION OF ALL FRENCH TERRITORY AND RETURN OF ALSACE-LORRAINE
- 9. THE READJUSTMENT OF ITALIAN BOUNDARIES AMONG CLEARLY RECOGNIZABLE LINES OF NATIONALITY
- 10.INDEPENDENCE FOR VARIOUS NATIONAL GROUPS IN AUSTRIA-HUNGARY
- 11.THE RESTORATION OF THE BALKAN NATIONS AND FREE ACCESS TO THE SEA FOR SERBIA
- 12.PROTECTION FOR MINORITIES IN TURKE