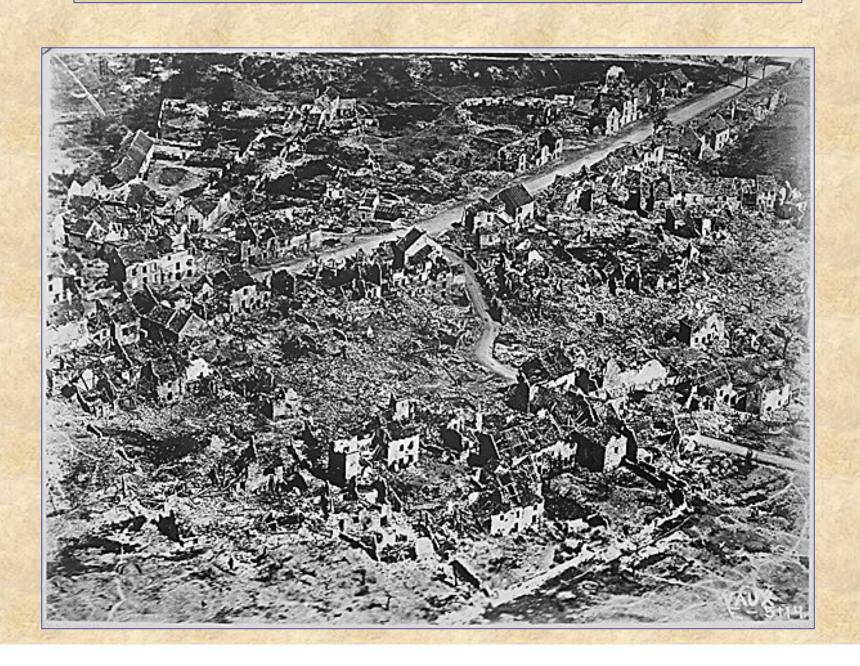

|                     |
|                                                                    |                     |
|                                                                    |                     |
|                                                                    |                     |
|                                                                    |                     |
| du Source de Pagares Pryagonso                                     | Olido Mayor General |
| J 4                                                                | Duffour.            |

AERIAL VIEW
OF THE
TRENCH
NETWORK,
NEAR
VILLECEY,
FRANCE



## PREPARING FOR BATTLE IN MARNE, FRANCE



# THE FRENCH ATTACKED AT THE SOMME FRONT





#### **VERDUN WAS A MAJOR BATTLEGROUND**





## **VAUX, FRANCE**



## WOUNDED CHINESE AND MOROCCAN SOLDIERS IN FRANCE



# JAPANESE AND RUSSIAN ARMIES IN SIBERIA



## THE U.S. TRIED TO REMAIN NEUTRAL

- **\*DEBATE OVER JOINING THE WAR**
- **\*REASONS FOR JOINING THE WAR**
- **\*LUSITANIA**
- **\*ZIMMERMAN NOTE**
- **\*DECLARATION OF WAR**

# HOW DID MOST AMERICANS FEEL ABOUT JOINING THE WAR IN EUROPE?

MOST PEOPLE WANTED TO REMAIN <u>NEUTRAL</u> BECAUSE:

- **\*THEY FELT THAT IT WAS NOT OUR FIGHT**
- **\*EUROPE WAS TOO FAR AWAY**
- **\*WAR WAS EXPENSIVE**
- **❖DIVIDED LOYALTIES SINCE**WE TRADED WITH BOTH
  GERMANY AND GREAT BRITAIN
  (AND FRANCE) AND DID NOT
  WANT TO SEVER TIES WITH
  EITHER ONE BY FIGHTING
  AGAINST THEM



# WHAT GROUPS WANTED THE U.S. TO JOIN THE WAR ON THE SIDE OF THE CENTRAL POWERS AND WHY?

•VERY LARGE POPULATION OF GERMANAMERIC