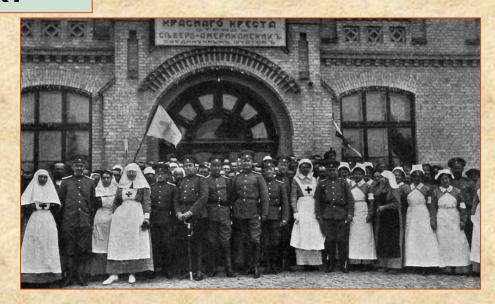

### THE RED CROSS AND THE Y.M.C.A. HELPED TO CARE FOR THE WOUNDED SOLDIERS AND DELIVERED ITEMS FROM HOME

SALVATION
ARMY
VOLUNTEER
WRITING A
LETTER HOME
FOR THE
WOUNDED
SOLDIER