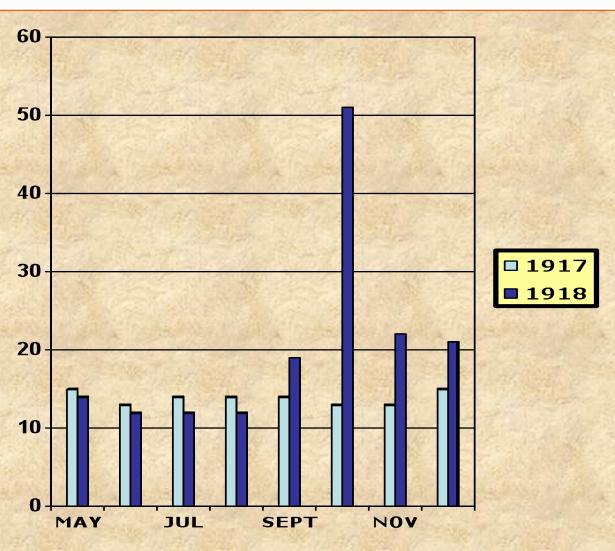

## EFFECTS OF THE WAR ON THE HOMEFRONT

- **\*COMMITTEE FOR PUBLIC INFORMATION**
- \*PROPAGANDA POSTERS
- **\*ANTI-GERMAN SENTIMENT**
- **\*ESPIONAGE AND SEDITION ACTS**
- **\*PAYING FOR THE WAR**
- **\*WAR INDUSTRIES BOARD, WAR LABOR BOARD, WAR TRADE BOARD, FOOD ADMINISTRATION, FUEL ADMINISTRATION**
- **\*WOMEN AND MINORITY CONTRIBUTIONS TO THE WAR**
- **❖INFLUENZA EPIDEMIC OF 1918**