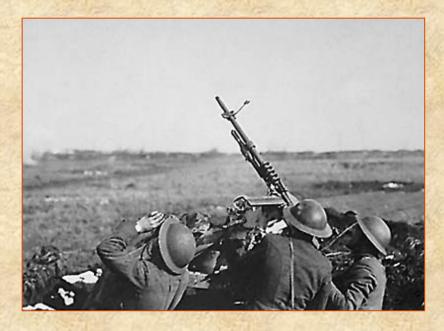

A**
- **+AUGUST 23 JAPAN DECLARED WAR ON GERMANY**
- **OCTOBER 29 OTTOMAN EMPIRE JOINED THE WAR ON THE SIDE OF THE CENTRAL POWERS**

# THE WAR BEGAN WITH THE ALLIES VERSUS THE CENTRAL POWERS AND SIX NEUTRAL NATIONS

#### **ALLIES**

**FRANCE** 

UNITED KINGDOM (AND ALL OF HER COLONIES)

ITALY RUSSIA

JAPAN ROMANIA

SERBIA GREECE

**PORTUGAL** 

### **NEUTRAL NATIONS**

SPAIN SWITZERLAND NORWAY SWEDEN BELGIUM DENMARK

#### **CENTRAL POWERS**

AUSTRIA-HUNGARY
GERMANY
BULGARIA
TURKEY





### NEW WEAPONS CREATED A NEW STYLE OF FIGHTING



### **RAILWAYS**

### EVEN THOUGH NOT A NEW TECHNOLOGY, PLAYED A KEY ROLE IN SUPPLYING AND TRANSPORTING TROOPS





### SHIPS, ALTHOUGH NOT A NEW TECHNOLOGY, WERE VITAL TO SUPPLY TROOPS AND CONTROL PORTS











### **AIRPLANES ENTERED THE SCENE**









# ZEPPELINS HAD BEEN USED FOR PASSENGER TRAVEL PRIOR TO THE WAR AND DURING THE WAR BECAME FIGHTER AIRCRAFT







THESE PHOTOS SHOW THE DEVASTATION OF A ZEPPELIN ATTACK

## SUBMARINES, CALLED "U-BOATS" BY THE GERMANS, WERE USED TO SINK SUPPLY SHIPS



# TECHNOLOGY IMPROVED CANNONS









### **MACHINE GUNS**













### TANKS WERE FIRST INTRODUCED











### **POISONOUS GAS**







### TRENCH WARFARE









MOST OF THE TIME
IN THE TRENCHES
WAS SPENT
WAITING FOR THE
FIGHTING TO
BEGIN





SLEEPING TOOK
PLACE IN SHIFTS
SO SOMEONE WAS
ALWAYS
WATCHING THE
ENEMY

### "OVER THE TOP"





### "NO MAN'S LAND"

THE AREA
BETWEEN THE
TRENCHES WAS
THE MOST
DANGEROUS
PLACE TO BE





### BALLOONS WERE USED FOR FINDING THE POSITION OF THE ENEMY AND FOR RESCUE OF FALLEN SOLDIERS



### **