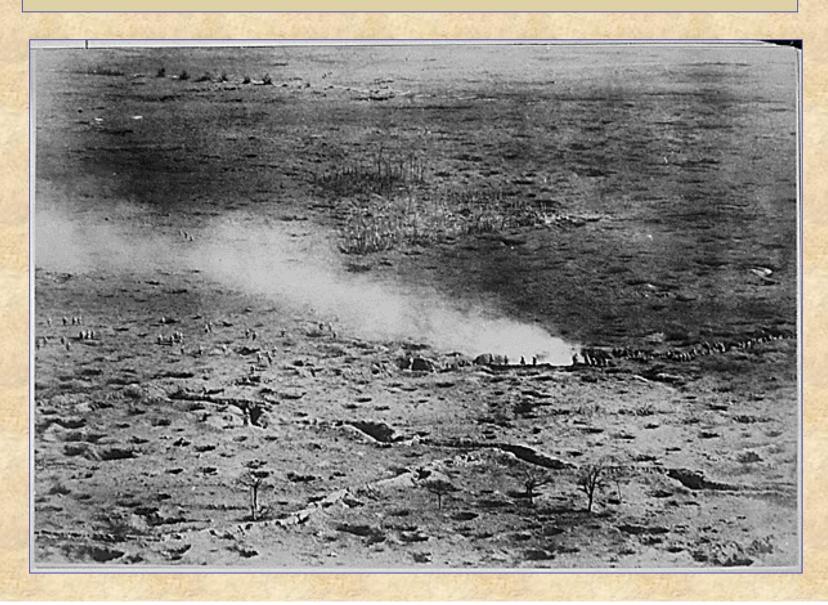

|
| résistance de la garmon                                            |                     |
|                                                                    |                     |
|                                                                    |                     |
|                                                                    |                     |
|                                                                    |                     |
| du Source de Pagares Pryagonso                                     | Olido Mayor General |
| J 4                                                                | Duffour.            |

AERIAL VIEW
OF THE
TRENCH
NETWORK,
NEAR
VILLECEY,
FRANCE



## PREPARING FOR BATTLE IN MARNE, FRANCE



# THE FRENCH ATTACKED AT THE SOMME FRONT





#### **VERDUN WAS A MAJOR BATTLEGROUND**





## **VAUX, FRANCE**



## WOUNDED CHINESE AND MOROCCAN SOLDIERS IN FRANCE



# JAPANESE AND RUSSIAN ARMIES IN SIBERIA



## THE U.S. TRIED TO REMAIN NEUTRAL

- **\*DEBATE OVER JOINING THE WAR**
- **\*REASONS FOR JOINING THE WAR**
- **\*LUSITANIA**
- **\*ZIMMERMAN NOTE**
- **\*DECLARATION OF WAR**

# HOW DID MOST AMERICANS FEEL ABOUT JOINING THE WAR IN EUROPE?

MOST PEOPLE WANTED TO REMAIN <u>NEUTRAL</u> BECAUSE:

- **\*THEY FELT THAT IT WAS NOT OUR FIGHT**
- **\*EUROPE WAS TOO FAR AWAY**
- **\*WAR WAS EXPENSIVE**
- **❖DIVIDED LOYALTIES SINCE**WE TRADED WITH BOTH
  GERMANY AND GREAT BRITAIN
  (AND FRANCE) AND DID NOT
  WANT TO SEVER TIES WITH
  EITHER ONE BY FIGHTING
  AGAINST THEM



# WHAT GROUPS WANTED THE U.S. TO JOIN THE WAR ON THE SIDE