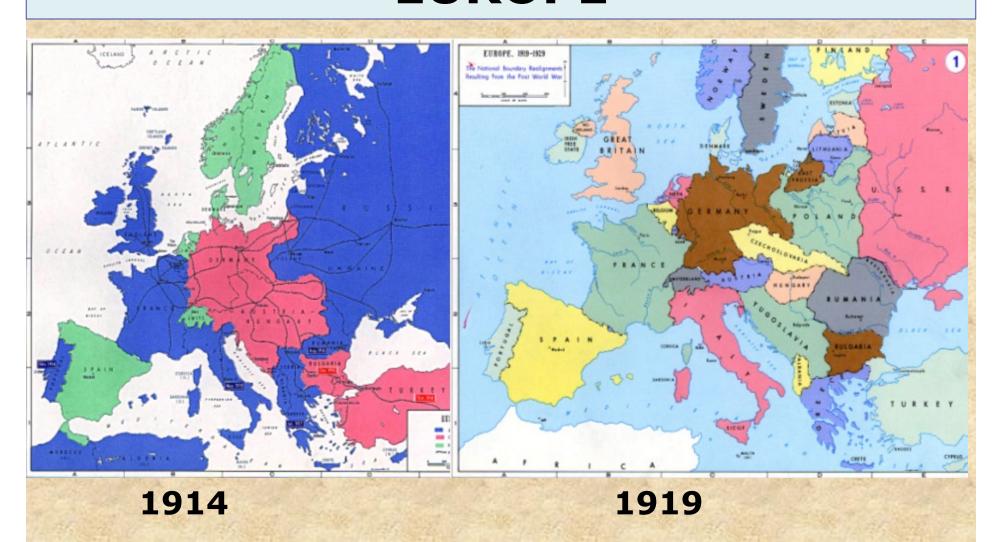

### THE WAR BEGAN

- **\*MAP OF PRE-WAR EUROPE**
- \*REASONS FOR WAR
- **\*MAP OF MAJOR BATTLES**
- \*NEW TECHNOLOGIES CHANGED THE FACE OF WAR
- **\*DAILY LIFE OF SOLDIERS**

#### **WORLD WAR I BEGAN 1914**

- **#JUNE 28 ARCHDUKE FERDINAND ASSASSINATED**
- **#JULY 28 AUSTRIA-HUNGARY DECLARED WAR ON SERBIA**
- **\*AUGUST 1 GERMANY DECLARED WAR ON RUSSIA**
- **\*AUGUST 3 GERMANY DECLARED WAR ON FRANCE**
- **\*AUGUST 4 GERMANY INVADED NEUTRAL BELGIUM WHICH PROMPTED BRITAIN TO DECLARE WAR THE SAME DAY**
- **\*AUGUST 4 PRESIDENT WILSON DECLARED POLICY OF NEUTRALITY FOR THE UNITED STATES**
- **\*AUGUST 6 AUSTRIA-HUNGARY DECLARED WAR ON RUSSIA**
- **+AUGUST 23 JAPAN DECLARED WAR ON GERMANY**
- **OCTOBER 29 OTTOMAN EMPIRE JOINED THE WAR ON THE SIDE OF THE CENTRAL POWERS**

# THE WAR BEGAN WITH THE ALLIES VERSUS THE CENTRAL POWERS AND SIX NEUTRAL NATIONS

#### **ALLIES**

**FRANCE** 

UNITED KINGDOM (AND ALL OF HER COLONIES)

ITALY RUSSIA

JAPAN ROMANIA

SERBIA GREECE

**PORTUGAL** 

### **NEUTRAL NATIONS**

SPAIN SWITZERLAND NORWAY SWEDEN BELGIUM DENMARK

#### **CENTRAL POWERS**

AUSTRIA-HUNGARY
GERMANY
BULGARIA
TURKEY