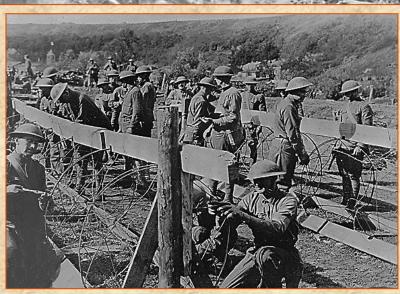

### "NO MAN'S LAND"

THE AREA
BETWEEN THE
TRENCHES WAS
THE MOST
DANGEROUS
PLACE TO BE