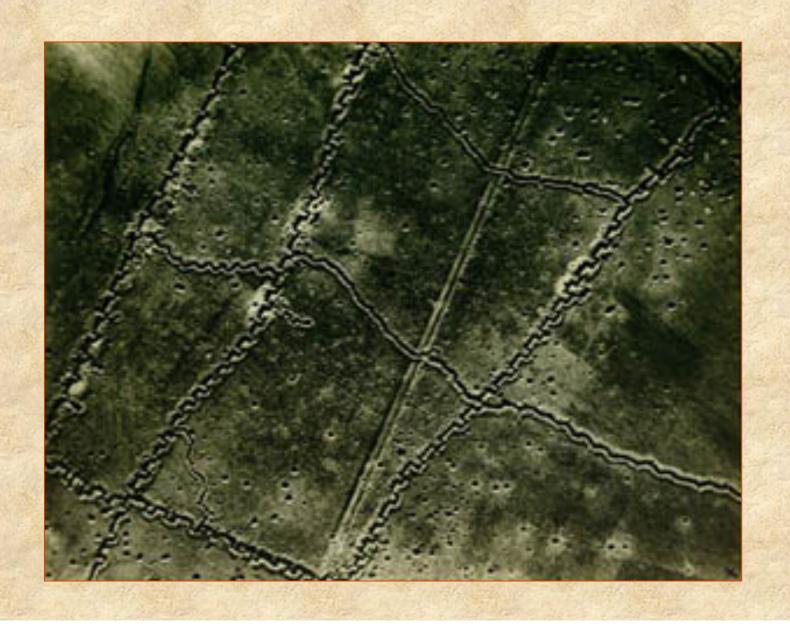

### **AERIAL VIEW OF THE TRENCHES**

My dear old Mater

Thanks awfully for your letter also for book which unfortunately disappeared before I'd read a single thing in it. We were in a farm in a very small room-I could have sworn I put it in my pack but either somebody bagged it or it fell out for when I looked for it next day - we moved that night - it wasn't there. Well! To begin oh wait a minute please thank Aunt A for letter - I haven't received the cake or anything yet. Mrs Parsons, Chorleywood has sent me a cake and raisins and one or two things like that - it really is most awfully decent of her I ought to have had Aunt A's parcel as she posted it 10 days ago - it would have been awfully useful too. We left Bailleul our billets arweek last Tuesday and went into farms for 4 days uneventful except that the day after we left one farm it was shelled. I have a vague notion I've told you this before but you know its quaint the fire trenches seem to absolutely knock these things out of one's head. Then we went straight up to fire trench - last Saturday - beastly cold wind and we'd practically no coke for the braziers - Oh Yes! We do have braziers in the trenches but have to keep them smokeless and as "glowless" as possible. My dugout was very wet - sand bags (empty of course) - we use them full for building up the parapets - for floor absolutely wet through and feet wet through coming up to trenches. We'd had 2 days rain before going up. I went up into a new sector - it is very weired - plumped down into a trench whose relative position one hasn't the vaguest notion of. After some time I had to go out and find the next trenches - we were not continuous there. I found next on right with 50 yds of communication trench 2ft deep in water. One always walked overground when everything is mud. On left I had 70 yds of unoccupied land before next trench and Germans about 100 yds in front. Rather dark - often went knee deep in Jack Johnson holes or fell into "drainage trenches" which are absolute latrines of course. I had some men in support trench which was awful! A foot of greedysucking squelching clayey mud no dugouts and parapet not high enough to stand up. Poor devils I made 'em work a bit and they got it well barely inhabitable but they lay all next day in about a foot of mud and water. I went out in front with a Cpl to see state of barbed wire so got within 70 yds of German trenches - they put a flare up a sort of luminous shell one fires from a pistol and one or two bullets came unpleasantly close but of course we were flat on our tummies the moment the "very light" appeared. I found we'd loose barbed wire 10 yds in front and then a disused trench with about 7 strand barbed wire another 10 or 15 yds in

AERIAL VIEW
OF THE
TRENCH
NETWORK,
NEAR
VILLECEY,
FRANCE