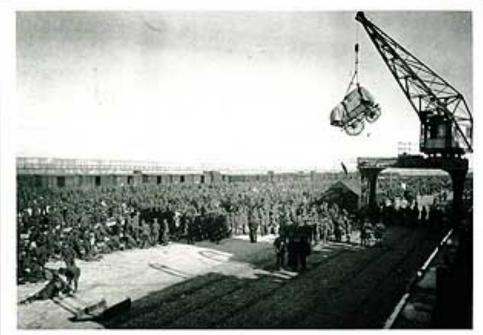

DAY**
- **\*AUGUST 4 PRESIDENT WILSON DECLARED POLICY OF NEUTRALITY FOR THE UNITED STATES**
- **\*AUGUST 6 AUSTRIA-HUNGARY DECLARED WAR ON RUSSIA**
- **+AUGUST 23 JAPAN DECLARED WAR ON GERMANY**
- **OCTOBER 29 OTTOMAN EMPIRE JOINED THE WAR ON THE SIDE OF THE CENTRAL POWERS**

# THE WAR BEGAN WITH THE ALLIES VERSUS THE CENTRAL POWERS AND SIX NEUTRAL NATIONS

#### **ALLIES**

**FRANCE** 

UNITED KINGDOM (AND ALL OF HER COLONIES)

ITALY RUSSIA

JAPAN ROMANIA

SERBIA GREECE

**PORTUGAL** 

### **NEUTRAL NATIONS**

SPAIN SWITZERLAND NORWAY SWEDEN BELGIUM DENMARK

#### **CENTRAL POWERS**

AUSTRIA-HUNGARY
GERMANY
BULGARIA
TURKEY





### NEW WEAPONS CREATED A NEW STYLE OF FIGHTING



### **RAILWAYS**

### EVEN THOUGH NOT A NEW TECHNOLOGY, PLAYED A KEY ROLE IN SUPPLYING AND TRANSPORTING TROOPS





### SHIPS, ALTHOUGH NOT A NEW TECHNOLOGY, WERE VITAL TO SUPPLY TROOPS AND CONTROL PORTS











### **AIRPLANES ENTERED THE SCENE**









# ZEPPELINS HAD BEEN USED FOR PASSENGER TRAVEL PRIOR TO THE WAR AND DURING THE WAR BECAME FIGHTER AIRCRAFT







THESE PHOTOS SHOW THE DEVASTATION OF A ZEPPELIN ATTACK

## SUBMARINES, CALLED "U-BOATS" BY THE GERMANS, WERE USED TO SINK SUPPLY SHIPS



# TECHNOLOGY IMPROVED CANNONS









### **MACHINE GUNS**













### TANKS WERE FIRST INTRODUCED











### **POISONOUS GAS**







### TRENCH WARFARE









MOST OF THE TIME
IN THE TRENCHES
WAS SPENT
WAITING FOR THE
FIGHTING TO
BEGIN





SLEEPING TOOK
PLACE IN SHIFTS
SO SOMEONE WAS
ALWAYS
WATCHING THE
ENEMY

### "OVER THE TOP"





### "NO MAN'S LAND"

THE AREA
BETWEEN THE
TRENCHES