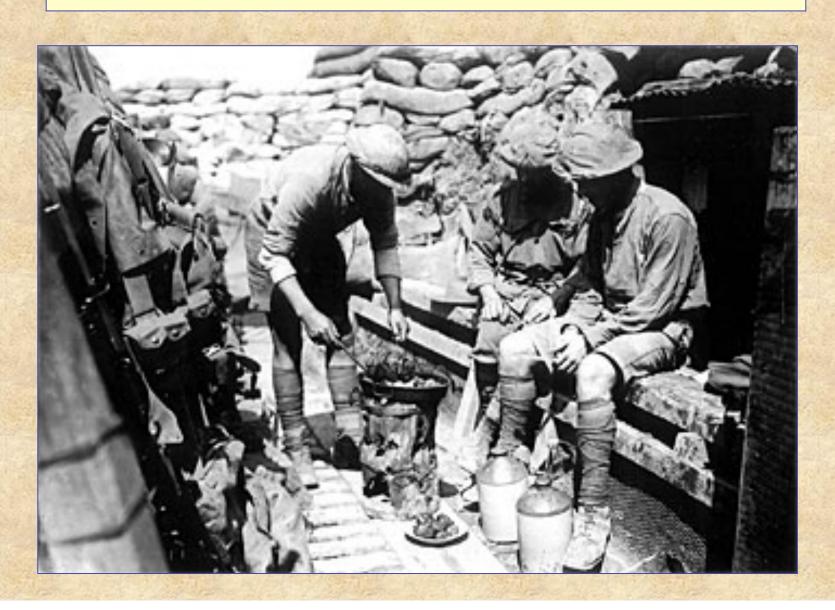

### TRENCH WARFARE

MOST OF THE TIME
IN THE TRENCHES
WAS SPENT
WAITING FOR THE
FIGHTING TO
BEGIN

SLEEPING TOOK
PLACE IN SHIFTS
SO SOMEONE WAS
ALWAYS
WATCHING THE
ENEMY