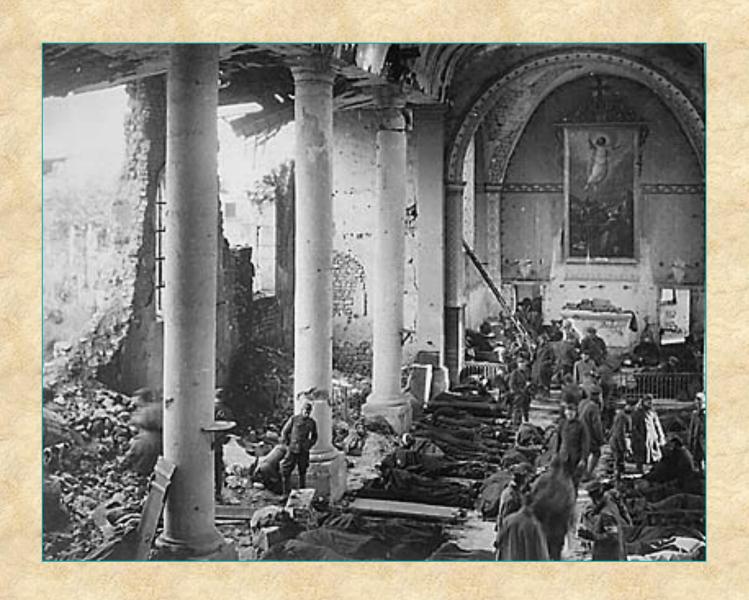

A foot of greedysucking squelching clayey mud no dugouts and parapet not high enough to stand up. Poor devils I made 'em work a bit and they got it well barely inhabitable but they lay all next day in about a foot of mud and water. I went out in front with a Cpl to see state of barbed wire so got within 70 yds of German trenches - they put a flare up a sort of luminous shell one fires from a pistol and one or two bullets came unpleasantly close but of course we were flat on our tummies the moment the "very light" appeared. I found we'd loose barbed wire 10 yds in front and then a disused trench with about 7 strand barbed wire another 10 or 15 yds in

### LETTER DETAILING LIFE IN THE TRENCHES





### FIELD KITCHENS



### A LOT OF WAITING TIME BETWEEN BATTLES



### TREATING THE WOUNDED



### THE RED CROSS AND THE Y.M.C.A. HELPED TO CARE FOR THE WOUNDED SOLDIERS AND DELIVERED ITEMS FROM HOME



SALVATION
ARMY
VOLUNTEER
WRITING A
LETTER HOME
FOR THE
WOUNDED
SOLDIER



#### **ANIMALS AT WAR**













|                                                                    | The second          |
|--------------------------------------------------------------------|---------------------|
| RÉPUBLIQUE FRANÇAISE                                               |                     |
| GRAND QUARTIER GENERAL DES ARMEES DU NORD                          | & DU NORD-EST       |
| ÉTAT-MAJOR                                                         |                     |
| SERVICE DES PIGEONS - VOYAGEU                                      | es                  |
| Diplôme de Bague de