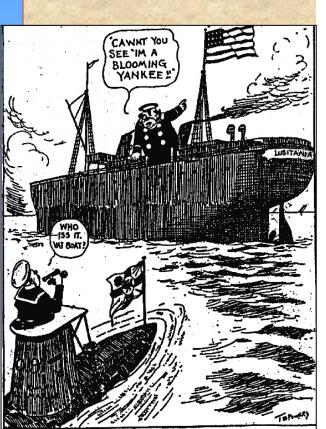

## **LUSITANIA SUNK, 1915**

BRITISH PASSENGER SHIP SUNK BY A GERMAN U-BOAT IN 1915. MORE THAN 1,000 PEOPLE KILLED INCLUDING 128 AMERICANS.

#### ALTHOUGH THIS EVENT ANGERED MANY AMERICANS, THE U.S. DID NOT JOIN THE WAR FOR 2 MORE YEARS