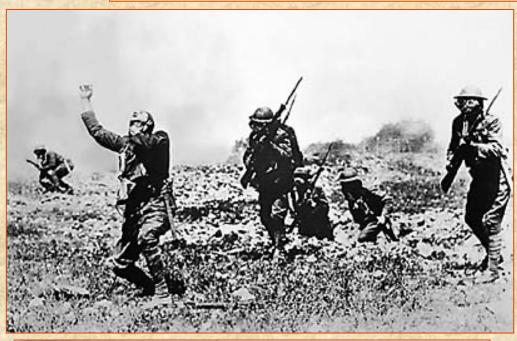

### "OVER THE TOP"

### "NO MAN'S LAND"

THE AREA
BETWEEN THE
TRENCHES WAS
THE MOST
DANGEROUS
PLACE TO BE