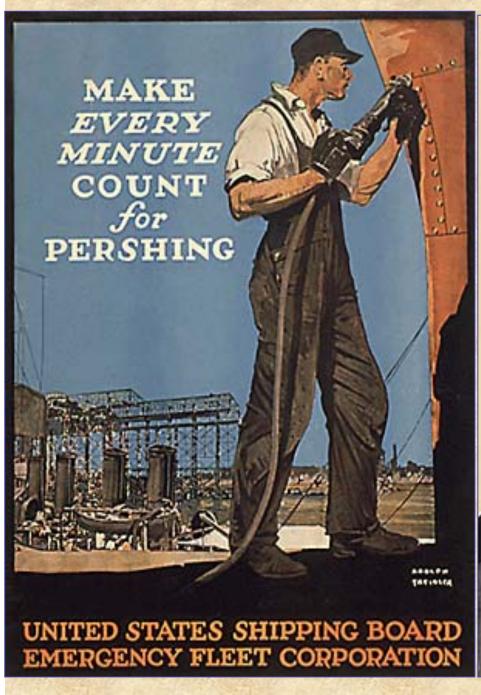

## COMMITTEE FOR PUBLIC INFORMATION: CREATED BY PRESIDENT WILSON TO SPREAD PRO-WAR PROPAGANDA

LED BY
JOURNALIST
GEORGE CREEL

#### WAR PROPAGANDA POSTERS

Back our Y.W.C.A. girls over there United War Work Campaign