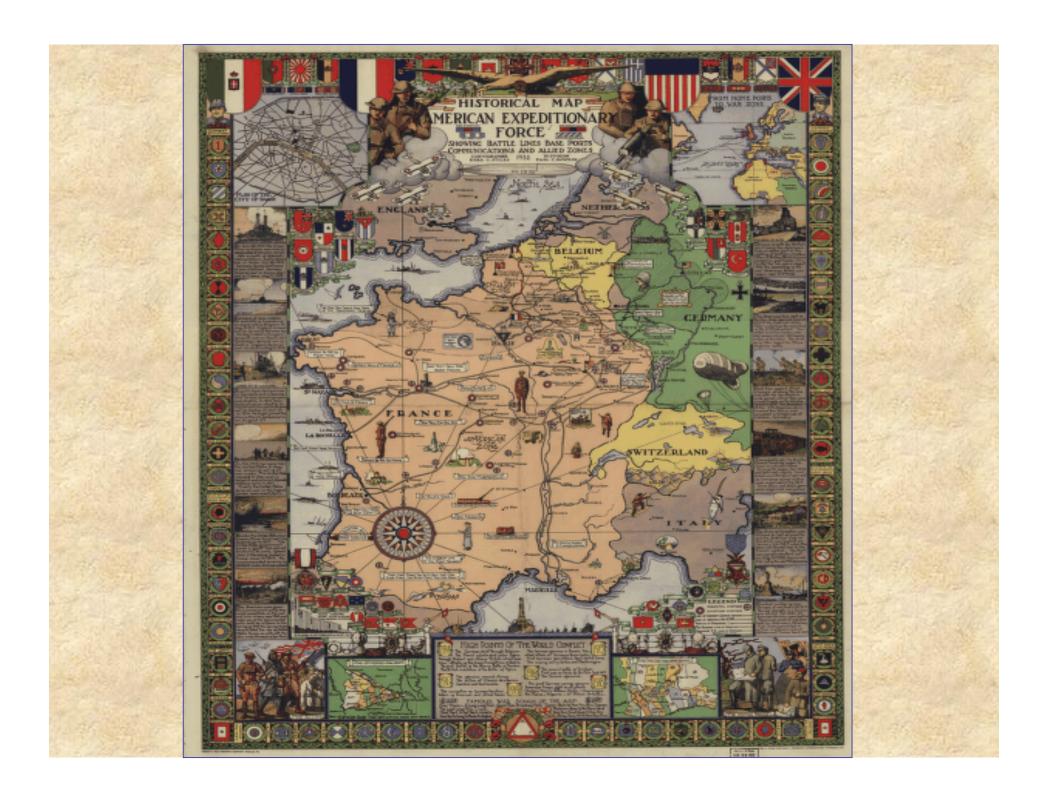

#### American and Allied Attacks on the Western Front September 26-November 11, 1918 75 Miles Ghent Brussels THE FINAL **MONTHS OF** Arraso WWI: Cambrai COORDINATED Samme **ALLIED** St. Quentin LUDEMBURG **ATTACKS** Mézières Ca Soissons Reims Meta hāteau-St. Milhiel N ONancy Arrows indicate directions of main attacks -xxxx-Boundary between Armies Ground gained by American units Sept. 12-16, 1918 Ground gained by American units Sept. 26-Nov. 11, 1918

# AMERICANS ENTERED THE FIGHTING JUST IN TIME TO STOP A MASSIVE GERMAN OFFENSIVE IN 1918

## BATTLE FOR ARGONNE





#### AN AMERICAN HERO





Sergeant Alvin C. York, 328th Infantry, who with aid of 17 men, captured 132 German prisoners; shows hill on which raid took place [October 8, 1918]. Argonne Forest, near Cornay, France., 02/07/1919



## **EXAMPLE OF DESTRUCTION FROM BATTLE**



#### **ARMISTICE SIGNED:**

### "AT THE 11<sup>TH</sup> HOUR, OF THE 11<sup>TH</sup> MONTH, ON THE 11<sup>TH</sup> DAY"

**NOVEMBER 11, 1918 WWI ENDS** 





### THE UNITED STATES CELEBRATED



| Country        | Dead        | Wounded    | POW/MIA   | Total      | Mobilized  |
|----------------|-------------|------------|-----------|------------|------------|
| Austria-Hungar | y 1,200,000 | 3,620,000  | 2,200,000 | 7,020,000  | 7,800,000  |
| Belgium        | 13,716      | 44,686     | 34,659    | 93,061     | 267,000    |
| British Empire | 908,371     | 2,090,212  | 191,652   | 3,190,235  | 8,904,467  |
| Bulgaria       | 87,500      | 152,390    | 27,029    | 266,919    | 1,200,000  |
| France         | 1,357,800   | 4,266,000  | 537,000