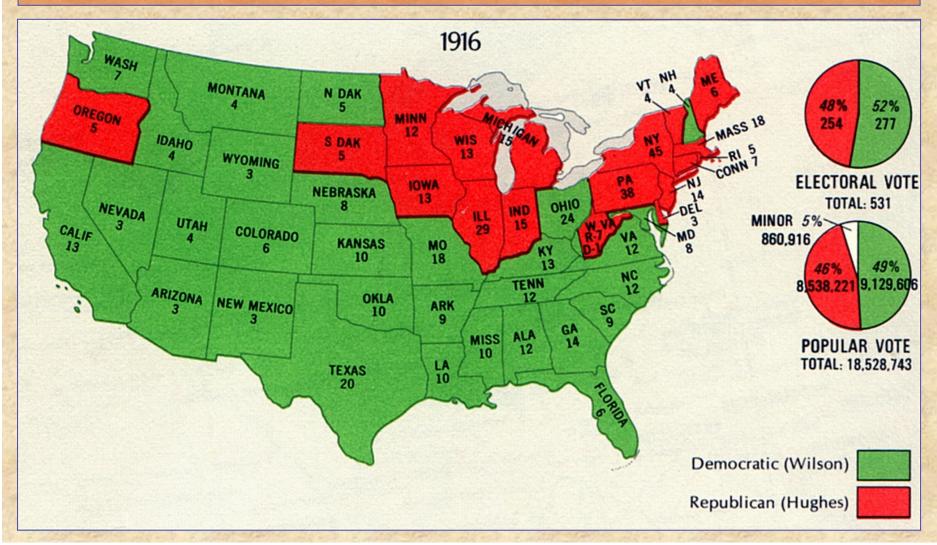

#### THE ELECTION OF 1916

#### REPUBLICAN SUPREME COURT JUSTICE CHARLES EVANS HUGHES

HUGHES CHALLENGED
WILSON'S
UNWILLINGNESS TO
STAND UP TO THE
GERMANS

THE ELECTION WAS SO CLOSE THAT THE RESULT WAS NOT KNOWN FOR SEVERAL DAYS WHILE CALIFORNIA'S VOTES WERE TALLIED. WILSON'S LEAD IN CALIFORNIA WAS ONLY BY 3800 VOTES.

WILSON WON WITH 9,129,606 TO HUGHES' 8,538,221.