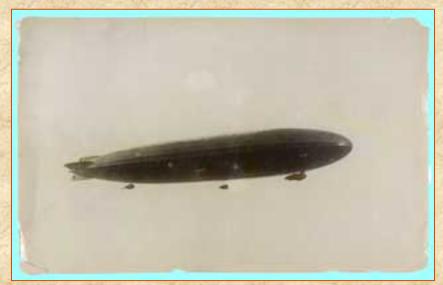

# ZEPPELINS HAD BEEN USED FOR PASSENGER TRAVEL PRIOR TO THE WAR AND DURING THE WAR BECAME FIGHTER AIRCRAFT

THESE PHOTOS SHOW THE DEVASTATION OF A ZEPPELIN ATTACK