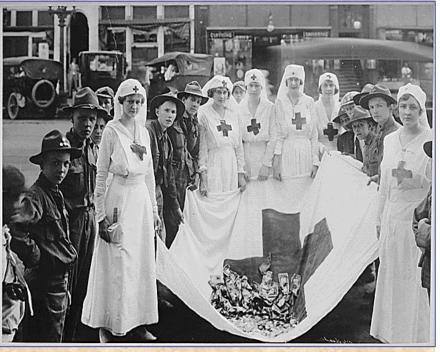

### THE RED CROSS AND THE Y.M.C.A. HELPED TO CARE FOR THE WOUNDED SOLDIERS AND DELIVERED ITEMS FROM HOME

SALVATION
ARMY
VOLUNTEER
WRITING A
LETTER HOME
FOR THE
WOUNDED
SOLDIER