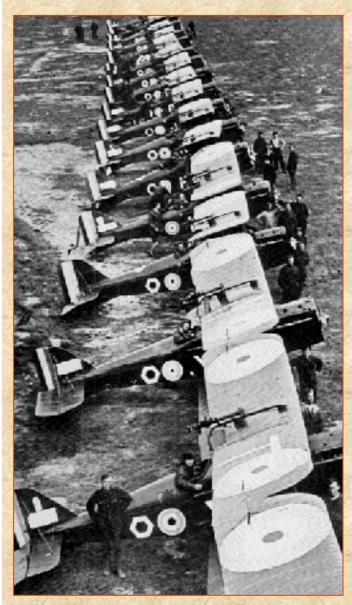

RUSSIA**
- **+AUGUST 23 JAPAN DECLARED WAR ON GERMANY**
- **OCTOBER 29 OTTOMAN EMPIRE JOINED THE WAR ON THE SIDE OF THE CENTRAL POWERS**

# THE WAR BEGAN WITH THE ALLIES VERSUS THE CENTRAL POWERS AND SIX NEUTRAL NATIONS

#### **ALLIES**

**FRANCE** 

UNITED KINGDOM (AND ALL OF HER COLONIES)

ITALY RUSSIA

JAPAN ROMANIA

SERBIA GREECE

**PORTUGAL** 

### **NEUTRAL NATIONS**

SPAIN SWITZERLAND NORWAY SWEDEN BELGIUM DENMARK

#### **CENTRAL POWERS**

AUSTRIA-HUNGARY
GERMANY
BULGARIA
TURKEY





### NEW WEAPONS CREATED A NEW STYLE OF FIGHTING



### **RAILWAYS**

### EVEN THOUGH NOT A NEW TECHNOLOGY, PLAYED A KEY ROLE IN SUPPLYING AND TRANSPORTING TROOPS





### SHIPS, ALTHOUGH NOT A NEW TECHNOLOGY, WERE VITAL TO SUPPLY TROOPS AND CONTROL PORTS











### **AIRPLANES ENTERED THE SCENE**









# ZEPPELINS HAD BEEN USED FOR PASSENGER TRAVEL PRIOR TO THE WAR AND DURING THE WAR BECAME FIGHTER AIRCRAFT







THESE PHOTOS SHOW THE DEVASTATION OF A ZEPPELIN ATTACK

## SUBMARINES, CALLED "U-BOATS" BY THE GERMANS, WERE USED TO SINK SUPPLY SHIPS



# TECHNOLOGY IMPROVED CANNONS









### **MACHINE GUNS**













### TANKS WERE FIRST INTRODUCED











### **POISONOUS GAS**







### TRENCH WARFARE









MOST OF THE TIME
IN THE TRENCHES
WAS SPENT
WAITING FOR THE
FIGHTING TO
BEGIN





SLEEPING TOOK
PLACE IN SHIFTS
SO SOMEONE WAS
ALWAYS
WATCHING THE
ENEMY

### "OVER THE TOP"





### "NO MAN'S LAND"

THE AREA
BETWEEN THE
TRENCHES WAS
THE MOST
DANGEROUS
PLACE TO BE





### BALLOONS WERE USED FOR FINDING THE POSITION OF THE ENEMY AND FOR RESCUE OF FALLEN SOLDIERS