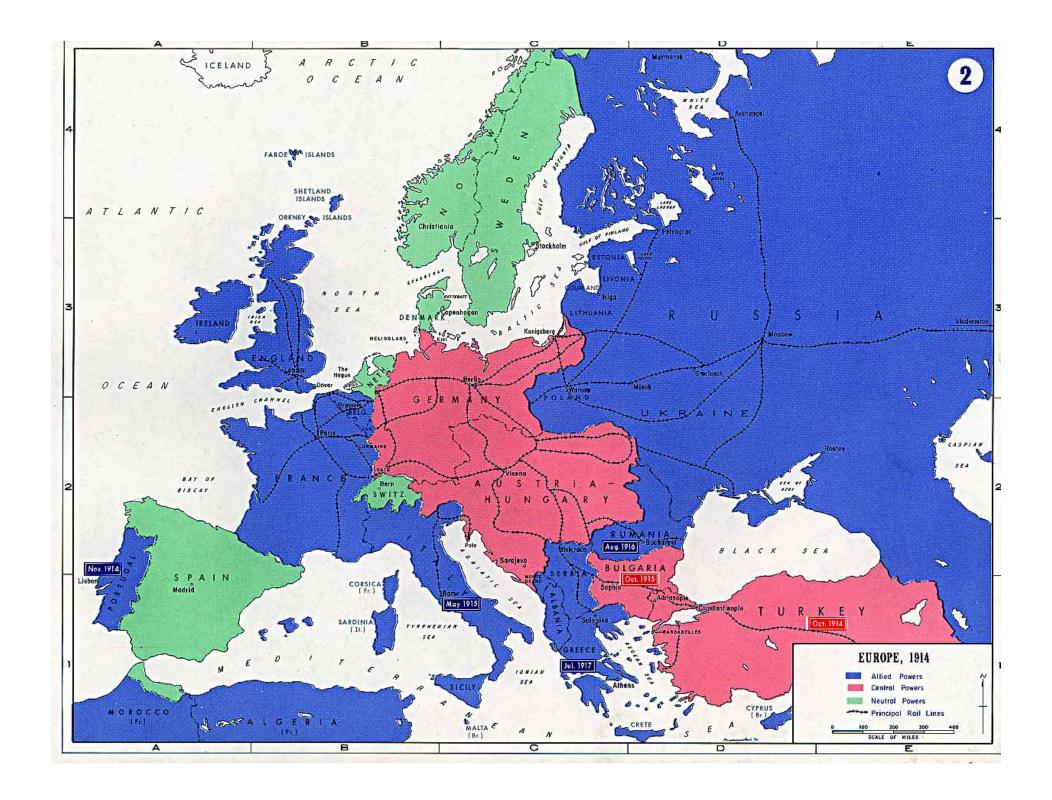

# THE WAR BEGAN WITH THE ALLIES VERSUS THE CENTRAL POWERS AND SIX NEUTRAL NATIONS

#### **ALLIES**

**FRANCE** 

UNITED KINGDOM (AND ALL OF HER COLONIES)

ITALY RUSSIA

JAPAN ROMANIA

SERBIA GREECE

**PORTUGAL** 

### **NEUTRAL NATIONS**

SPAIN SWITZERLAND NORWAY SWEDEN BELGIUM DENMARK

#### **CENTRAL POWERS**

AUSTRIA-HUNGARY
GERMANY
BULGARIA
TURKEY