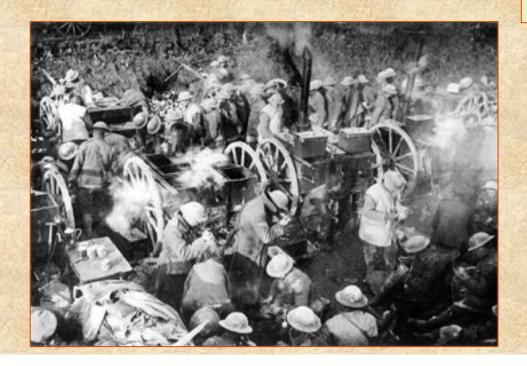

ute latrines of course. I had some men in support trench which was awful! A foot of greedysucking squelching clayey mud no dugouts and parapet not high enough to stand up. Poor devils I made 'em work a bit and they got it well barely inhabitable but they lay all next day in about a foot of mud and water. I went out in front with a Cpl to see state of barbed wire so got within 70 yds of German trenches - they put a flare up a sort of luminous shell one fires from a pistol and one or two bullets came unpleasantly close but of course we were flat on our tummies the moment the "very light" appeared. I found we'd loose barbed wire 10 yds in front and then a disused trench with about 7 strand barbed wire another 10 or 15 yds in

### LETTER DETAILING LIFE IN THE TRENCHES





### FIELD KITCHENS



### A LOT OF WAITING TIME BETWEEN BATTLES



### TREATING THE WOUNDED



### THE RED CROSS AND THE Y.M.C.A. HELPED TO CARE FOR THE WOUNDED SOLDIERS AND DELIVERED ITEMS FROM HOME



SALVATION
ARMY
VOLUNTEER
WRITING A
LETTER HOME
FOR THE
WOUNDED
SOLDIER



#### **ANIMALS AT WAR**













|                                                                    | The second          |
|--------------------------------------------------------------------|---------------------|
| RÉPUBLIQUE FRANÇAISE                                               |                     |
| GRAND QUARTIER GENERAL DES ARMEES DU NORD                          | & DU NORD-EST       |
| ÉTAT-MAJOR                                                         |                     |
| SERVICE DES PIGEONS - VOYAGEU