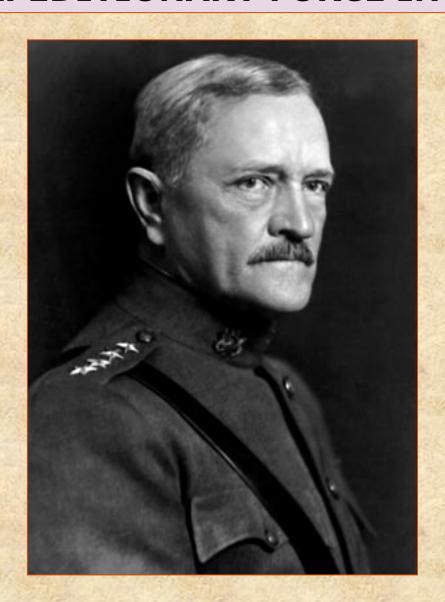

## GENERAL JOHN J. PERSHING, COMMANDER OF THE AMERICAN EXPEDITIONARY FORCE IN WWI

"ALL A
SOLDIER
NEEDS TO
KNOW IS
HOW TO
SHOOT
AND
SALUTE."