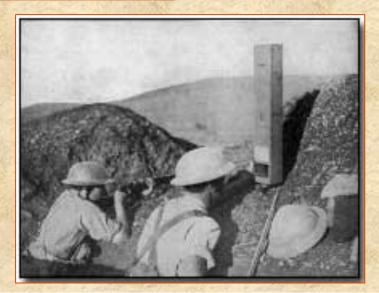

### BALLOONS WERE USED FOR FINDING THE POSITION OF THE ENEMY AND FOR RESCUE OF FALLEN SOLDIERS