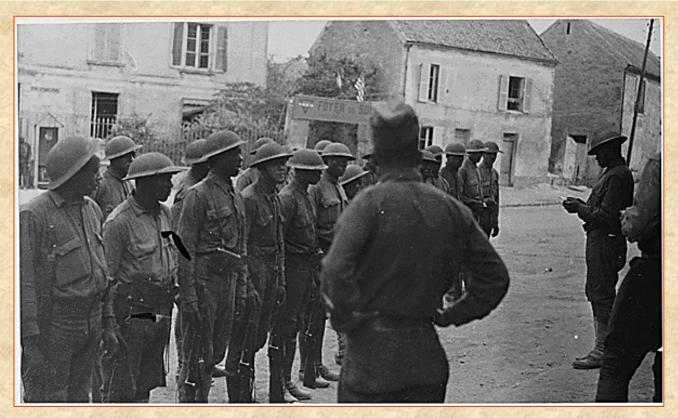

acher serves by training boys and girls to become good citizens.

Every patriotic American can serve by being loyal—by working, saving, giving.

### WOMEN TOOK THE JOBS LEFT BEHIND BY THE MEN













#### NURSES CONTRIBUTED TO THE WAR EFFORT





### AFRICAN AMERICAN SOLDIERS SERVED IN SEGREGATED UNITS









HENRY JOHNSON, LEFT,
AND NEADHAM
ROBERTS, RIGHT
RECEIVED THE FRENCH
CROIX DE GUERRE, AN
AWARD CREATED TO
RECOGNIZE BRAVERY
IN THE FACE OF AN
ENEMY



ALTHOUGH AFRICAN AMERICAN SOLDIERS WERE USED MOSTLY FOR LABOR, THE FRENCH HIRED SOME INFANTRY THAT FOUGHT ALONGSIDE FRENCH WHITE SOLDIERS. THESE EXPERIENCES CONTRIBUTED TO THE SENSE OF EMPOWERMENT EXPRESSED BY THE BLACK COMMUNITY IN THE HARLEM RENAISSANCE IN THE 1920s.



BUILDING RAILROADS IN FRANCE



**CUTTING DOWN TREES** 









### NATIVE AMERICAN SHIPBUILDERS IN PENNSYLVANIA



### EACH STAR REPRESENTED A SON FIGHTING IN THE WAR



### INFLUENZA, 1918

- •SOLDIERS NEAR BOSTON SUDDENLY STARTED DYING
- •THE CAUSE OF DEATH WAS IDENTIFIED AS INFLUENZA, BUT IT WAS UNLIKE ANY STRAIN EVER SEEN
- •AS THE KILLER VIRUS SPREAD ACROSS THE COUNTRY, HOSPITALS OVERFILLED, DEATH CARTS ROAMED THE STREETS AND HELPLESS CITY OFFICIALS DUG MASS GRAVES
- •IT WAS THE WORST EPIDEMIC IN AMERICAN HISTORY, KILLING OVER 600,000, FIVE TIMES THE DEATHS OF AMERICAN SOLDIERS IN THE WAR. IT DISAPPEARED AS MYSTERIOUSLY AS IT HAD BEGUN.



PARADES QUICKLY SPREAD
THE DISEASE

# INFLUENZA DEATHS PER 1,000 PEOPLE COMPARED TO THE NUMBERS OF DEATHS THE PREVIOUS YEAR



THE RED CROSS **DELIVERED FOOD TO FLU VICTIMS IN** CHARLOTTE, **NORTH CAROLIN