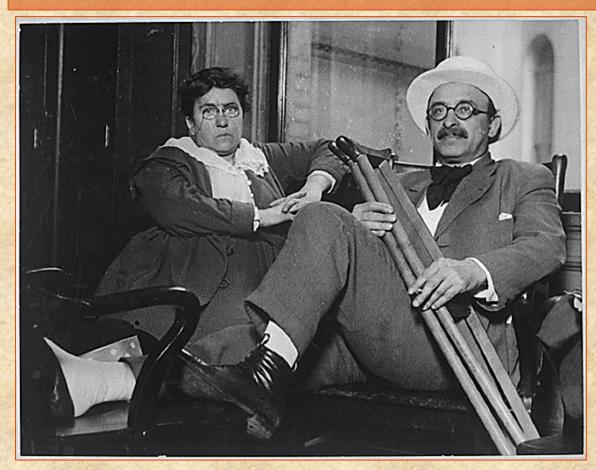

SOME OF THE PEOPLE ARRESTED UNDER THESE LAWS. PLEASE SEE THE SPEAKER NOTES FOR DETAILS.

**RANDOLPH** 

DEBS

**EASTMAN** 

REED

BERGER

**HAYWOOD** 

TWO WELL-KNOWN ANARCHISTS, EMMA GOLDMAN AND ALEXANDER BERKMAN CONVICTED OF CONSPIRACY AGAINST THE DRAFT LAW WERE SENTENCED TO TWO YEARS IN A PENITENTIARY AND FINED \$10,000 EACH, JULY 9, 1917. THEY WERE LATER DEPORTED TO RUSSIA.