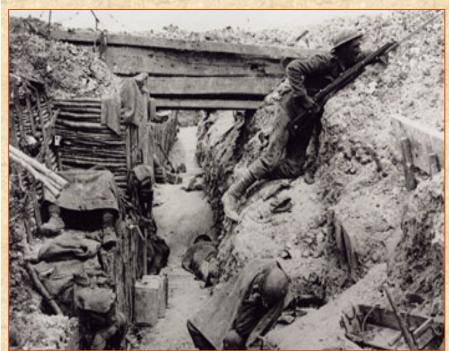

### TRENCH WARFARE

MOST OF THE TIME
IN THE TRENCHES
WAS SPENT
WAITING FOR THE
FIGHTING TO
BEGIN

SLEEPING TOOK
PLACE IN SHIFTS
SO SOMEONE WAS
ALWAYS
WATCHING THE
ENEMY