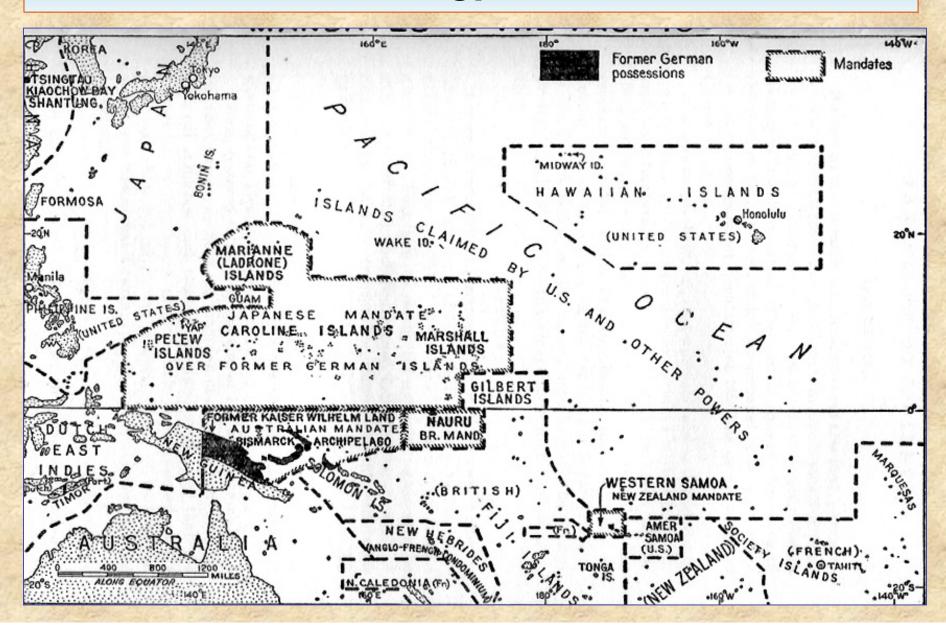

sociated Governments and their nationals have been subjected as a consequence of the war imposed upon them by the aggression of Germany and her allies.

#### Article 232.

The Allied and Associated Governments recognize that the resources of Germany are not adequate, after taking into account permanent discriminations of such resources. THE BLACK AREAS
WERE CONTROLLED
BY GERMANY PRIOR
TO WWI, THE TREATY
MADE THEM
MANDATES OF THE
LEAGUE OF NATIONS.

ONLY FOUR
COUNTRIES WERE
INDEPENDENT:
ETHIOPIA, LIBERIA,
EGYPT, AND
MOROCCO.

ALL OTHER
TERRITORY WAS
DIVIDED BETWEEN
BRITAIN, FRANCE,
SPAIN, PORTUGAL,
BELGIUM, AND ITALY



THE OTTOMAN
EMPIRE WAS
BROKEN
APART AND
SEVERAL NEW
INDEPENDENT
COUNTRIES
EMERGED:

SYRIA, JORDAN, SAUDI ARABIA AND IRAQ



### ISLANDS IN THE PACIFIC WERE ALSO DIVIDED UP



## TREATY OF VERSAILLES SIGNED JUNE 28, 1919





### THE SENATE REFUSED TO RATIFY THE TREATY OF VERSAILLES



SENATOR
HENRY CABOT
LODGE LED
THE FIGHT
AGAINST THE
TREATY

WILSON **NEGOTIATED THE** TREATY OF **VERSAILLES** WITHOUT ANY INPUT FROM THE **SENATE WHICH LED** TO BITTERNESS. CABOT AND OTHERS ARGUED AGAINST **JOINING AN** INTERNATIONAL ORGANIZATION THAT MIGHT HAVE **VETO POWER OVER** U.S. ACTIONS.



CARTOON SHOWS
WILSON TRYING TO
PROTECT THE
LEAGUE OF NATIONS
FROM THE SENATE.



#### **LEAGUE OF NATIONS**



SINCE THE U.S. DID NOT JOIN, THE LEAGUE BECAME INEFFECTIVE IN PREVENTING FUTURE WARS

#### WHAT WERE THE EFFECTS OF WWI IN AMERICA?

- •U.S. BECAME A WORLD SUPERPOWER
- •U.S. ECONOMY GREW DURING THE WAR, ALTHOUGH IT DID GO INTO A RECESSION SHORTLY THEREAFTER
- •BIRTH OF AN A