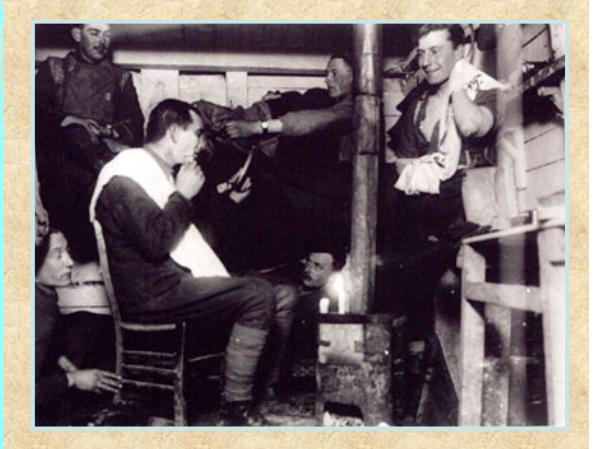

renches" which are absolute latrines of course. I had some men in support trench which was awful! A foot of greedysucking squelching clayey mud no dugouts and parapet not high enough to stand up. Poor devils I made 'em work a bit and they got it well barely inhabitable but they lay all next day in about a foot of mud and water. I went out in front with a Cpl to see state of barbed wire so got within 70 yds of German trenches - they put a flare up a sort of luminous shell one fires from a pistol and one or two bullets came unpleasantly close but of course we were flat on our tummies the moment the "very light" appeared. I found we'd loose barbed wire 10 yds in front and then a disused trench with about 7 strand barbed wire another 10 or 15 yds in

### LETTER DETAILING LIFE IN THE TRENCHES





### FIELD KITCHENS



### A LOT OF WAITING TIME BETWEEN BATTLES



### TREATING THE WOUNDED



### THE RED CROSS AND THE Y.M.C.A. HELPED TO CARE FOR THE WOUNDED SOLDIERS AND DELIVERED ITEMS FROM HOME



SALVATION
ARMY
VOLUNTEER
WRITING A
LETTER HOME
FOR THE
WOUNDED
SOLDIER



#### **ANIMALS AT WAR**













|                                                                    | The second          |
|--------------------------------------------------------------------|---------------------|
| RÉPUBLIQUE FRANÇAISE                                               |                     |
| GRAND QUARTIER GENERAL DES ARMEES DU NORD                          | & DU NORD-EST       |
| ÉTAT-MAJOR                                                         |                     |
| SERVICE DES PIG