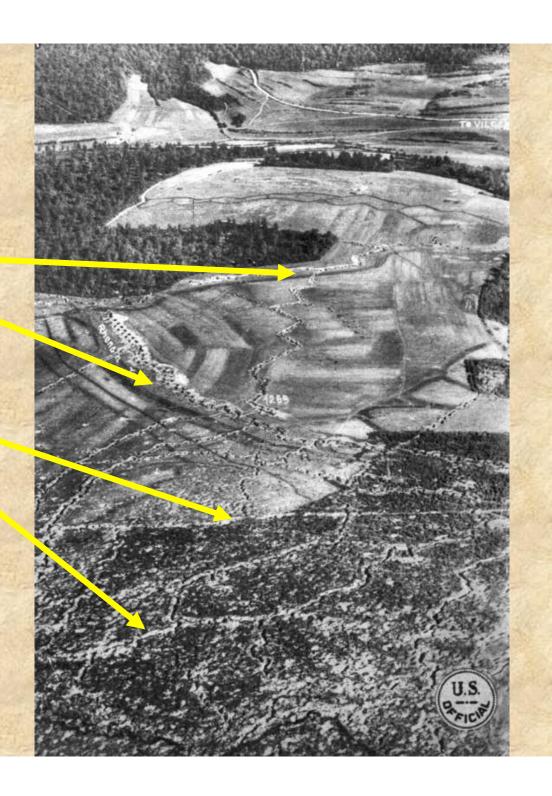

'encerclement du fort de Jame                                     |                     |
| résistance de la garmon                                            |                     |
|                                                                    |                     |
|                                                                    |                     |
|                                                                    |                     |
|                                                                    |                     |
| du Source de Pagares Pryagonso                                     | Olido Mayor General |
| J 4                                                                | Duffour.            |

AERIAL VIEW
OF THE
TRENCH
NETWORK,
NEAR
VILLECEY,
FRANCE



## PREPARING FOR BATTLE IN MARNE, FRANCE



# THE FRENCH ATTACKED AT THE SOMME FRONT





#### **VERDUN WAS A MAJOR BATTLEGROUND**





## **VAUX, FRANCE**



## WOUNDED CHINESE AND MOROCCAN SOLDIERS IN FRANCE



# JAPANESE AND RUSSIAN ARMIES IN SIBERIA



## THE U.S. TRIED TO REMAIN NEUTRAL

- **\*DEBATE OVER JOINING THE WAR**
- **\*REASONS FOR JOINING THE WAR**
- **\*LUSITANIA**
- **\*ZIMMERMAN NOTE**
- **\*DECLARATION OF WAR**

# HOW DID MOST AMERICANS FEEL ABOUT JOINING THE WAR IN EUROPE?

MOST PEOPLE WANTED TO REMAIN <u>NEUTRAL</u> BECAUSE:

- **\*THEY FELT THAT IT WAS NOT OUR FIGHT**
- **\*EUROPE WAS TOO FAR AWAY**
- **\*WAR WAS EXPENSIVE**
- **❖DIVIDED LOYALTIES SINCE**WE TRADED WITH BOTH
  GERMANY AND GREAT BRITAIN
  (AND FRANCE) AND DID NOT
  WANT TO SEVER TIES WITH
  EITHER ONE