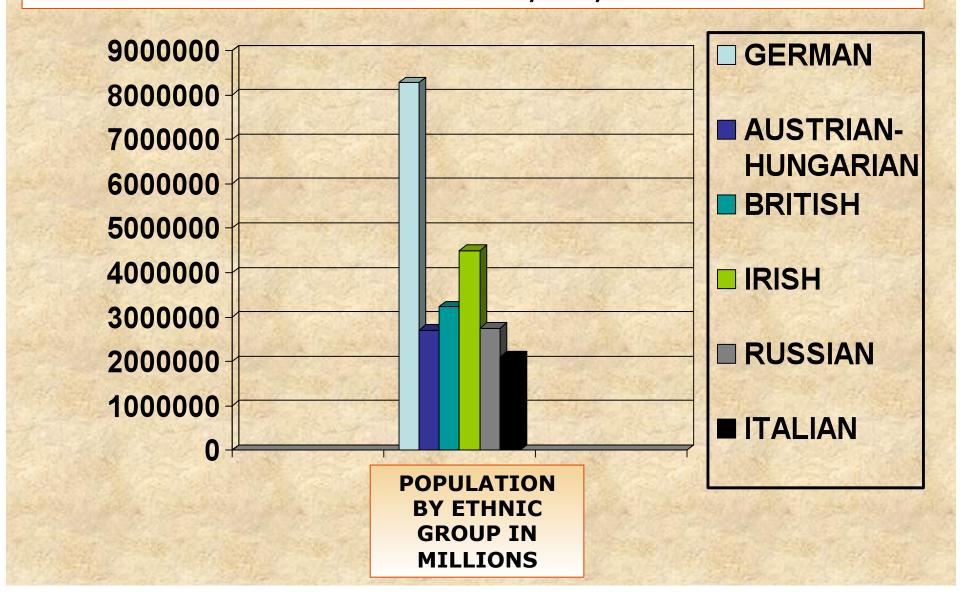

#### TOTAL U.S. POPULATION 1910: 91,972,266

#### U.S. POPULATION BY ETHNIC GROUP FROM BOTH SIDES OF THE WAR: 32,243,282