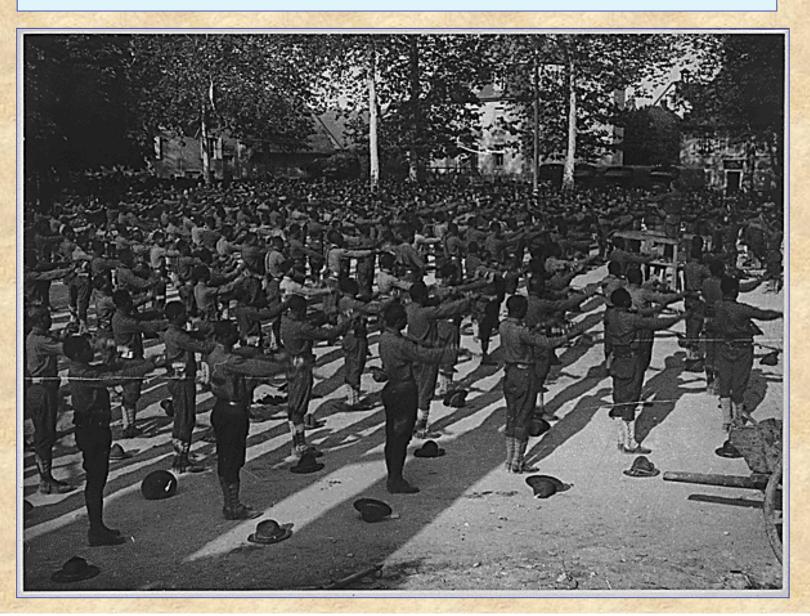

### TRENCH WARFARE

MOST OF THE TIME
IN THE TRENCHES
WAS SPENT
WAITING FOR THE
FIGHTING TO
BEGIN

SLEEPING TOOK
PLACE IN SHIFTS
SO SOMEONE WAS
ALWAYS
WATCHING THE
ENEMY

### "OVER THE TOP"