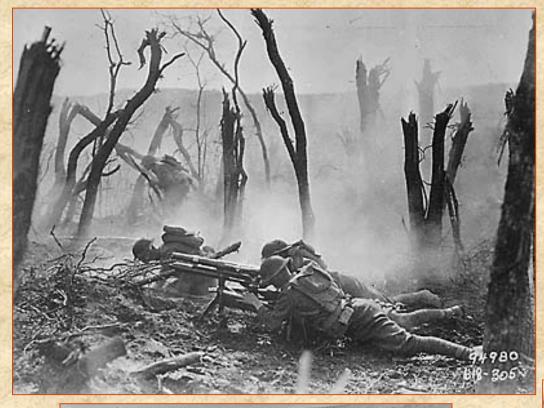

### TRENCH WARFARE

MOST OF THE TIME
IN THE TRENCHES
WAS SPENT
WAITING FOR THE
FIGHTING TO
BEGIN

SLEEPING TOOK
PLACE IN SHIFTS
SO SOMEONE WAS
ALWAYS
WATCHING THE
ENEMY