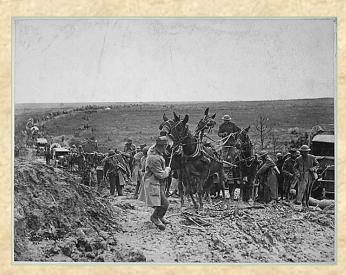

#### **ANIMALS AT WAR**

|                                                                    | The second          |
|--------------------------------------------------------------------|---------------------|
| RÉPUBLIQUE FRANÇAISE                                               |                     |
| GRAND QUARTIER GENERAL DES ARMEES DU NORD                          | & DU NORD-EST       |
| ÉTAT-MAJOR                                                         |                     |
| SERVICE DES PIGEONS - VOYAGEU                                      | es                  |
| Diplôme de Bague de                                                | Guerre              |
| Docerns au Rosen Verjagour Mile 42'<br>du polimbre 970.1 à Serdini | 7.14<br>Central     |
| CITATION:                                                          |                     |
| _ Dans la journée du 3 jun 7<br>ime brume interne à troité le 3    | 916, malge_         |
| Commandant Rayral an                                               | monage du           |
| L'encerclement du fort de Jame                                     |                     |
| résistance de la garmon                                            |                     |
|                                                                    |                     |
|                                                                    |                     |
|                                                                    |                     |
|                                                                    |                     |
| du Source de Pagares Pryagonso                                     | Olido Mayor General |
| J 4                                                                | Duffour.            |