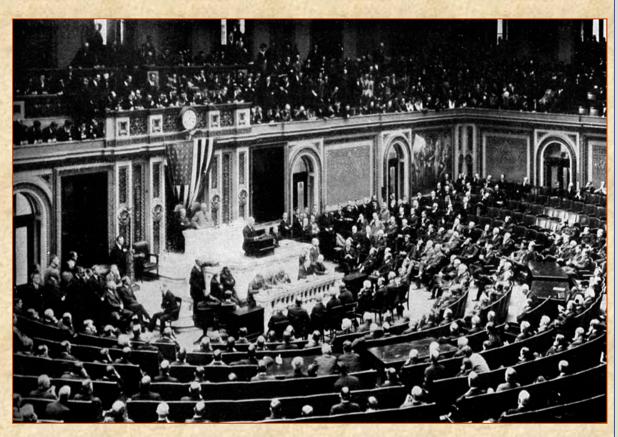

### **CONGRESS DECLARED WAR APRIL 6, 1917**

**EXCERPT FROM THE**WAR DECLARATION

"Whereas the Imperial German **Government has committed** repeated acts of war against the Government and the people of the United States of America; Therefore be it Resolved by the Senate and the **House of Representatives of** the United States of America in **Congress Assembled, that the** state of war between the United States and the Imperial **German Government which has** thus been thrust upon the **United States is hereby** formally declared; and that the President be, and he is hereby, authorized and directed to employ the entire naval and military forces of the United States and the resources of the **Government to carry on war** against the Imperial German Government; and to bring the conflict to a successful termination all of the resources of the country are hereby pledged by the Congress of the United States."